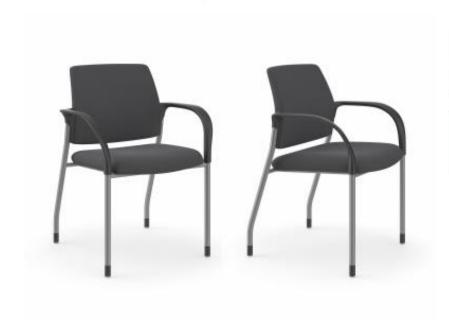

### SHOWROOM SALES OFFICE GUEST CHAIR

DETAIL VIEW | FINISHES

CONTOUNETT | GRAPHITE

METAL | PLATINUM METALLIC TEXTURED

ZONE 1

SHOWROOM SALES OFFICE TASK CHAIR

DETAIL VIEW | FINISHES

VINYL