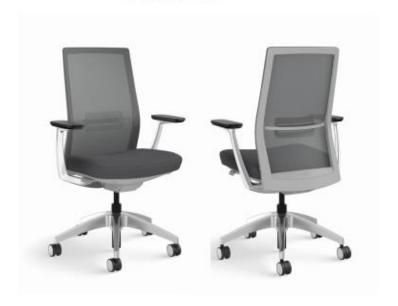

### SHOWROOM SALES OFFICE GUEST CHAIR

DETAIL VIEW | FINISHES

CONTOUNETT | GRAPHITE

METAL | PLATINUM METALLIC TEXTURED

ZONE 1

SHOWROOM SALES OFFICE TASK CHAIR

DETAIL VIEW | FINISHES

VINYL

CONTOURETT | GRAPHITE

FRAME

PLASTIC | TITANIUM

MESH BACK

BASE + ARMS

POLISHED ALUMINUM