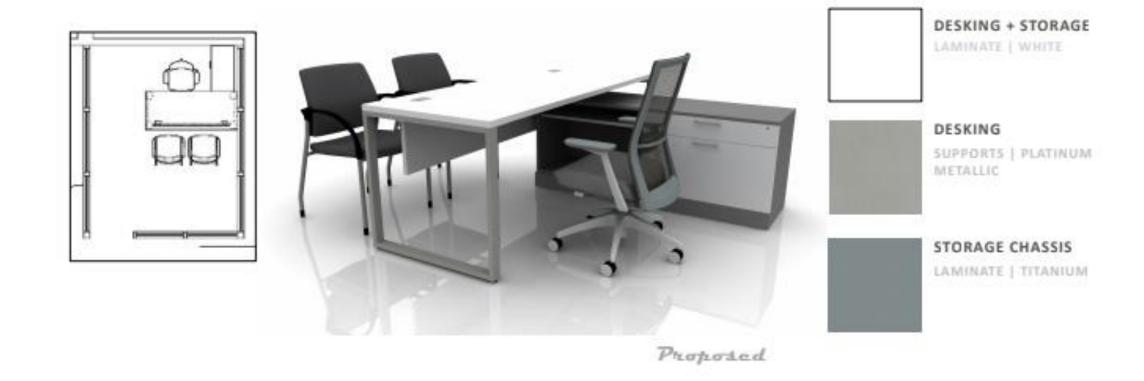

### F&I OFFICES

Proposed Add Glass Door Hutch on Credenza

### SHOWROOM WORKSTATIONS

LAMINATE | TITANIUM

Proposed