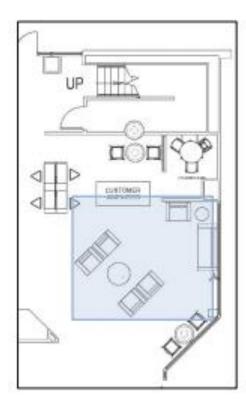

### **CUSTOMER AMENITIES**

DETAIL VIEW | FINISHES

LOUNGE FABRIC

SPIN | CAVERN

LOUNGE LEGS

METAL | CARBON

TABLETOP

CLEAN GLASS

TABLE BASE

METAL | BLACK

# POWER HUB

METAL | PLATINUM METALLIC