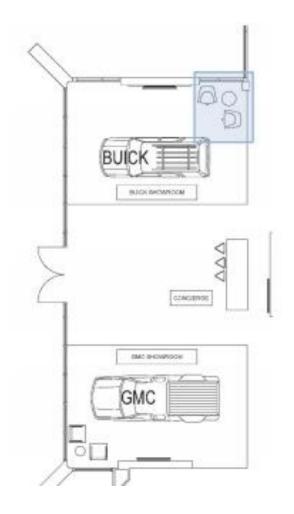

# ZONE 1A

# CONCIERGE

DETAIL VIEW | FINISHES

STOOL SEAT

PLASTIC | DARK GREY

STOOL LEGS

LAMINATE | SONOMA

# ZONE 1B

### **BUICK SHOWROOM**

DETAIL VIEW | FINISHES

LOUNGE VINYL

MAHARAM INSTILL | RIDE

LOUNGE BASE

POLISHED ALUMINUM

TABLETOP + LEGS

LAMINATE | NATURAL RECON-