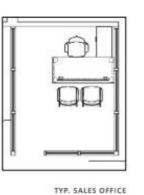

# SHOWROOM SALES OFFICES

### SHOWROOM SALES OFFICE GUEST CHAIR

DETAIL VIEW | FINISHES

CONTOUNETT | GRAPHITE

METAL | PLATINUM METALLIC TEXTURED

ZONE 1

SHOWROOM SALES OFFICE TASK CHAIR

DETAIL VIEW | FINISHES

VINYL

CONTOURETT | GRAPHITE

FRAME

PLASTIC | TITANIUM

MESH BACK

BASE + ARMS

POLISHED ALUMINUM