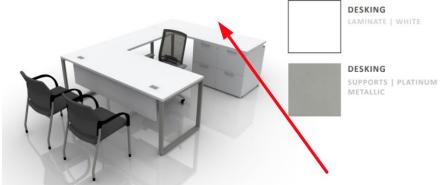

### F&I OFFICES

Proposed Add Glass Door Hutch on Credenza

### SHOWROOM WORKSTATIONS

LAMINATE | TITANIUM

Proposed