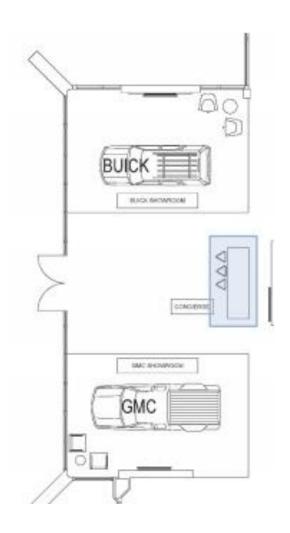

### SHOWROOM AND SALES

LAYOU

# ZONE 1C

# GMC SHOWROOM

DETAIL VIEW | FINISHES

LOUNGE FABRIC

MOMENTUM CIVIL | SANGRIA

LOUNGE LEG

POLISHED NICKEL

TABLETOP

CHRONE

# ZONE 1A

# CONCIERGE

DETAIL VIEW | FINISHES

STOOL SEAT

PLASTIC | DARK GREY

STOOL LEGS

LAMINATE | SONOMA

# ZONE 1B

### **BUICK SHOWROOM**

DETAIL VIEW | FINISHES

LOUNGE VINYL

MAHARAM INSTILL | RIDE

LOUNGE BASE

POLISHED ALUMINUM

TABLETOP + LEGS

LAMINATE | NATURAL RECON-