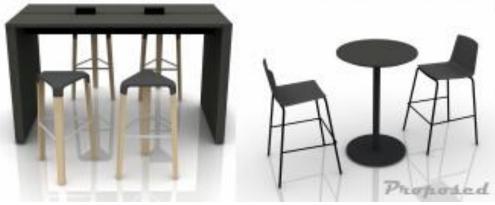

# **CUSTOMER AMENITIES**

DETAIL VIEW | FINISHES

STOOL SEAT

PLASTIC | DARK GREY

STOOL LEGS

LAMINATE | SONOMA

STOOL SHELL

PLASTIC | LAVA

STOOL LEGS + TABLE BASE

METAL | BLACK

TABLETOPS

LAMINATE | FLINT