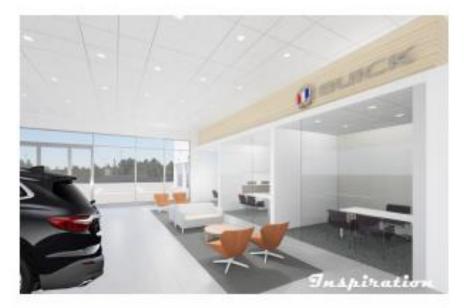

### **BUICK SHOWROOM**

DETAIL VIEW | FINISHES

LOUNGE VINYL

MAHARAM INSTILL | RIDE

LOUNGE BASE

POLISHED ALUMINUM

TABLETOP + LEGS

LAMINATE | NATURAL RECON-

TABLE METAL STRETCHER

TEXTURED TITANIUM