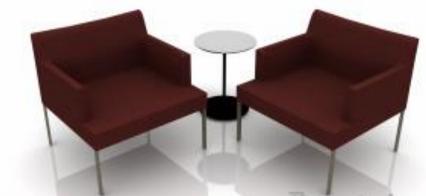

### **CUSTOMER AMENITIES**

DETAIL VIEW | FINISHES

LOUNGE FABRIC

SPIN | CAVERN

LOUNGE LEGS

METAL | CARBON

TABLETOP

CLEAN GLASS

TABLE BASE

METAL | BLACK