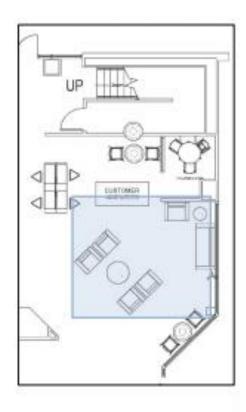

TE | TITANIUM

Proposed

# SHOWROOM SALES OFFICES



### F&I HOSPITALITY SEATING















### **NEW CAR DELIVERY**















# ZONE 1C



# GMC SHOWROOM

DETAIL VIEW | FINISHES







LOUNGE FABRIC

MOMENTUM CIVIL | SANGRIA



LOUNGE LEG

POLISHED NICKEL



TABLETOP

CHRONE



TABLE BASE

DNYX



### **CUSTOMER AMENITIES**

DETAIL VIEW | FINISHES







LOUNGE FABRIC

SPIN | CAVERN



LOUNGE LEGS

METAL | CARBON



TABLETOP

CLEAN GLASS



TABLE BASE

METAL | BLACK



# POWER HUB

METAL | PLATINUM METALLIC

# **CUSTOMER AMENITIES**

DETAIL VIEW | FINISHES









STOOL SEAT

PLASTIC | DARK GREY



STOOL LEGS

LAMINATE | SONOMA



STOOL SHELL

PLASTIC | LAVA



STOOL LEGS + TABLE BASE

METAL | BLACK

TABLETOPS

LAMINATE | FLINT

# **CUSTOMER AMENITIES**

DETAIL VIEW | FINISHES









CHAIR SHELL WOOD | WHITEWASH



TABLETOP LAMINATE | WHITE



TABLE BASE + CHAIR BASES

HADME

# ZONE 1A



# CONCIERGE

DETAIL VIEW | FINISHES





STOOL SEAT

PLASTIC | DARK GREY



STOOL LEGS

LAMINATE | SONOMA





# ZONE 1B



### **BUICK SHOWROOM**

DETAIL VIEW | FINISHES







LOUNGE VINYL

MAHARAM INSTILL | RIDE



LOUNGE BASE

POLISHED ALUMINUM



TABLETOP + LEGS

LAMINATE | NATURAL RECON-



TABLE METAL STRETCHER

TEXTURED TITANIUM

### SHOWROOM SALES OFFICE GUEST CHAIR

DETAIL VIEW | FINISHES





CONTOUNETT | GRAPHITE



METAL | PLATINUM METALLIC TEXTURED

ZONE 1

SHOWROOM SALES OFFICE TASK CHAIR

DETAIL VIEW | FINISHES





VINYL

CONTOURETT | GRAPHITE

FRAME

PLASTIC | TITANIUM

MESH BACK

BASE + ARMS

POLISHED ALUMINUM