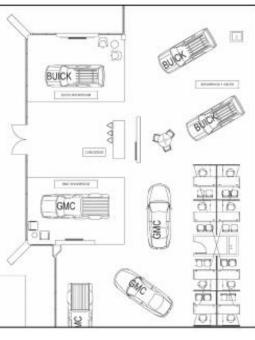

# GMC SHOWROOM

DETAIL VIEW | FINISHES

LOUNGE FABRIC

MOMENTUM CIVIL | SANGRIA

LOUNGE LEG

POLISHED NICKEL

TABLETOP

CHRONE

# ZONE 1A

# ZONE 1B

### **BUICK SHOWROOM**

DETAIL VIEW | FINISHES

LOUNGE VINYL

MAHARAM INSTILL | RIDE

LOUNGE BASE

POLISHED ALUMINUM

TABLETOP + LEGS

LAMINATE | NATURAL RECON-