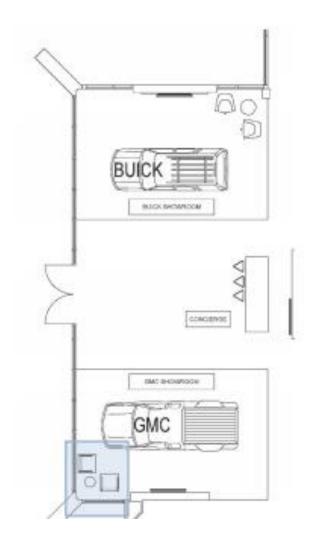

# ZONE 1C

# GMC SHOWROOM

DETAIL VIEW | FINISHES

LOUNGE FABRIC

MOMENTUM CIVIL | SANGRIA

LOUNGE LEG

POLISHED NICKEL

TABLETOP

CHRONE