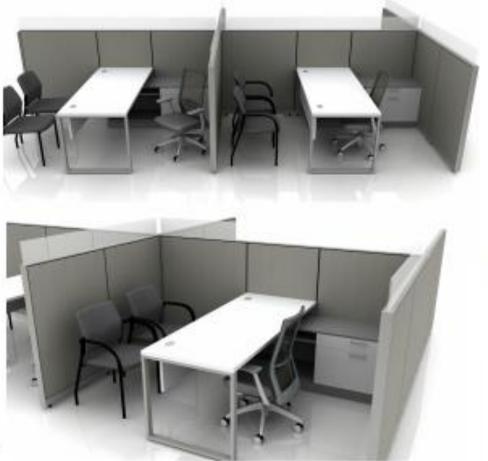

# Ace Office Furniture Allsteel Proposal

# Allsteel®



www.aceofficefurnturehouston.com

### SHOWROOM AND SALES

LAYOU









### F&I OFFICES







Proposed Add Glass Door Hutch on Credenza

### SHOWROOM WORKSTATIONS











LAMINATE | TITANIUM

Proposed

# SHOWROOM SALES OFFICES



### F&I HOSPITALITY SEATING















### **NEW CAR DELIVERY**















# ZONE 1C



# GMC SHOWROOM

DETAIL VIEW | FINISHES







LOUNGE FABRIC

MOMENTUM CIVIL | SANGRIA



LOUNGE LEG

POLISHED NICKEL



TABLETOP

CHRONE



TABLE BASE

DNYX



### **CUSTOMER AMENITIES**

DETAIL VIEW | FINISHES







LOUNGE FABRIC

SPIN | CAVERN



LOUNGE LEGS

METAL | CARBON



TABLETOP

CLEAN GLASS



TABLE BASE

METAL | BLACK



# POWER HUB

METAL | PLATINUM METALLIC

# **CUSTOMER AMENITIES**

DETAIL VIEW | FINISHES









STOOL SEAT

PLASTIC | DARK GREY



STOOL LEGS

LAMINATE | SONOMA



STOOL SHELL

PLASTIC | LAVA



STOOL LEGS + TABLE BASE

METAL | BLACK

TABLETOPS

LAMINATE | FLINT

# **CUSTOMER AMENITIES**

DETAIL VIE