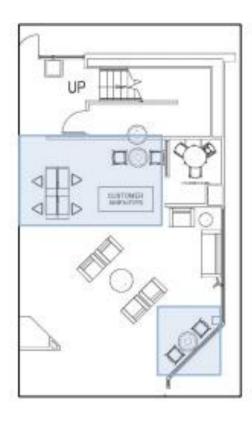

# ZONE 1C

### **CUSTOMER AMENITIES**

DETAIL VIEW | FINISHES

LOUNGE FABRIC

SPIN | CAVERN

LOUNGE LEGS

METAL | CARBON

TABLETOP

CLEAN GLASS

# **CUSTOMER AMENITIES**

DETAIL VIEW | FINISHES

STOOL SEAT

PLASTIC | DARK GREY

STOOL LEGS

LAMINATE | SONOMA

STOOL SHELL

PLASTIC | LAVA

# **CUSTOMER AMENITIES**

DETAIL VIEW | FINISHES

CHAIR SHELL WOOD | WHITEWASH

TABLETOP LAMINATE | WHITE

TABLE BASE + CHAIR BASES

HADME

# CONCIERGE

DETAIL VIEW | FINISHES

STOOL SEAT

PLASTIC | DARK GREY

STOOL LEGS

LAMINATE | SONOMA