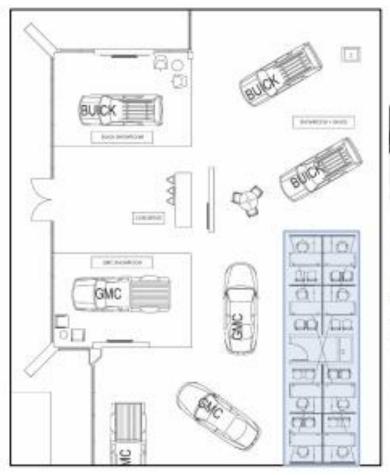

# ZONE 1C

# ZONE 1A

# ZONE 1B

### **BUICK SHOWROOM**

DETAIL VIEW | FINISHES

LOUNGE VINYL

MAHARAM INSTILL | RIDE

LOUNGE BASE

POLISHED ALUMINUM

TABLETOP + LEGS

LAMINATE | NATURAL RECON-