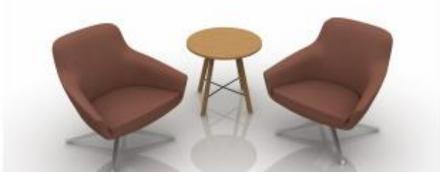

### **BUICK SHOWROOM**

DETAIL VIEW | FINISHES

LOUNGE VINYL

MAHARAM INSTILL | RIDE

LOUNGE BASE

POLISHED ALUMINUM

TABLETOP + LEGS

LAMINATE | NATURAL RECON-

TABLE METAL STRETCHER

TEXTURED TITANIUM