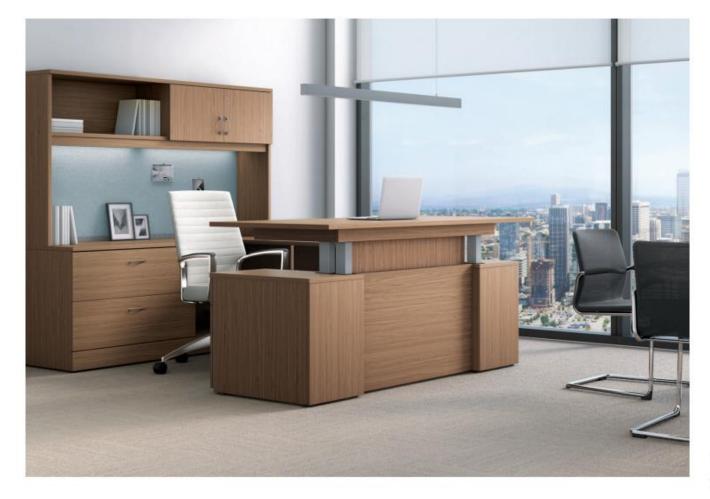

# Showcase executive appeal

#### Handles

Dimpled Nickel

global

For executive offices and management applications, create work environments that meet your work style and storage needs. Select from a range of classic and current laminate finish combinations and storage components that can tower up to 84" high. Extensive options personalize your space.

Integrated height adjustable capabilities provide a clean visual while allowing for sit-to-stand movement throughout the day.