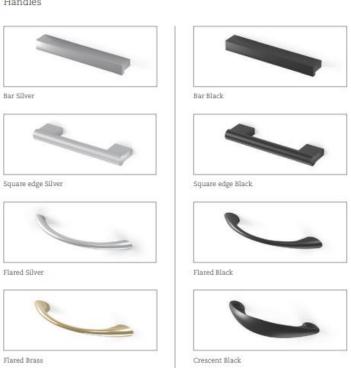

#### Handles

Dimpled Nickel

global

For executive offices and management applications, create work environments that meet your work style and storage needs. Select from a range of classic and current laminate finish combinations and storage components that can tower up to 84" high. Extensive options personalize your space.