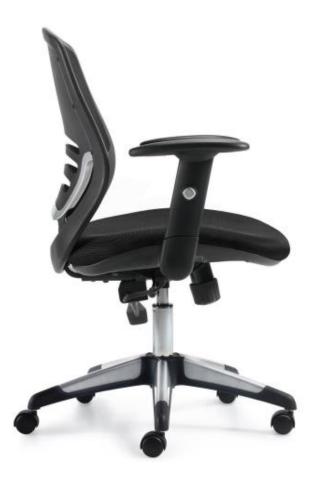

# OTG11686B

Black mesh back with breathable Black mesh fabric seat • Pneumatic seat height adjustment • Height adjustable arms with polyurethane armrests • Synchro-tilt chair control with infinite position tilt lock • Black scuff resistant tips on chair base with titanium finish and twin wheel carpet casters • Soft casters (OTG:10700) are available • Greenguard certified • UPSable

### Features:

Tension Adjustment

Chair Tilt Lock

Seat Height Adjustment

Arm Height Adjustment

Waterfall Seat Edge

Properly Contoured Cushions

Synchro Tilt Movement