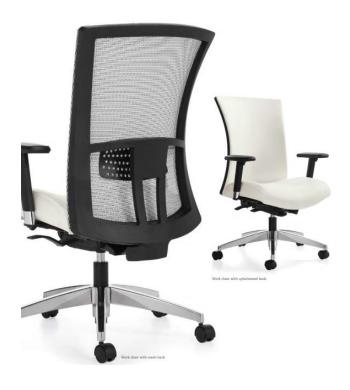

# Global Accord™

This award-winning series features classic styling with a finely detailed polished aluminum arm.

- The sling style back is upholstered with rolled and pleated details, and is available in an array of fabrics, vinyls or fine Italian leathers.
- Clean simple lines make Global Accord the perfect choice for meeting rooms, boardrooms and private offices.
- Global Accord Mesh is available in a wide selection of designer colors.
- The breathable mesh back promotes airflow and comfort while gently supporting the natural curve of the spine to reduce fatigue.
- Durable urethane armcaps are soft and warm to the touch.
- Tilt-tension adjustment and multiple position tilt-lock control.
- Designed by Zooey Chu.