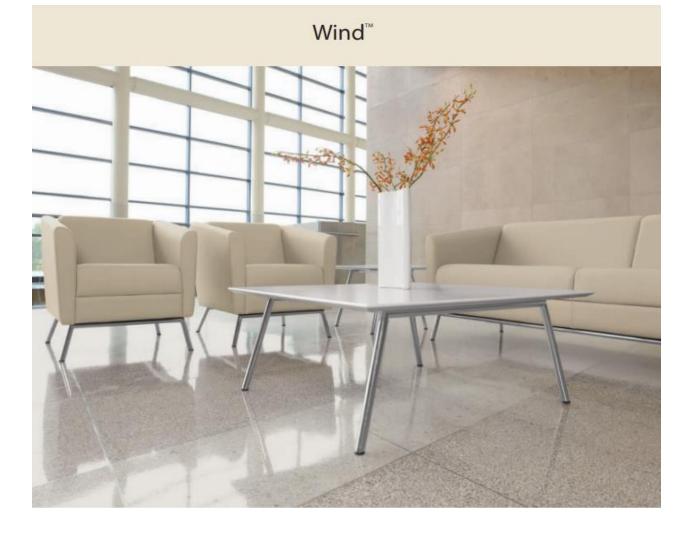

### Wind, a modern classic lounge series with a timeless look.

Classic, contemporary and refined are the words most often used to describe the Wind Lounge Seating series. The simple geometry and slim proportions create a relaxed and open atmosphere even when space is at a premium. Wind Lounge Tables complement the seating series. Matching chrome legs support slim profile tops in

square or round configurations. MDF table tops are available with powder-coated epoxy finishes that feature a reverse waterfall edge or in any standard Global laminate finish with square, self-edge detail.