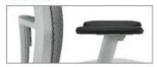

### Options

Frame available in Black or optional Fog (shown)

Optional Black lumbar pad provides 3" of adjustment

Bring people and technology together