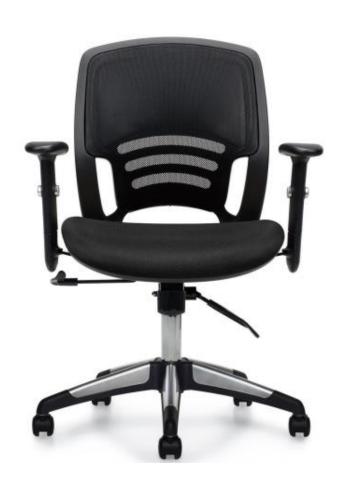

# OTG11686B

Black mesh back with breathable Black mesh fabric seat • Pneumatic seat height adjustment • Height adjustable arms with polyurethane armrests • Synchro-tilt chair control with infinite position tilt lock • Black scuff resistant tips on chair base with titanium finish and twin wheel carpet casters • Soft casters (OTG:10700) are available • Greenguard certified • UPSable

### Features:

Tension Adjustment

Chair Tilt Lock

Seat Height Adjustment

Arm Height Adjustment

Waterfall Seat Edge

Properly Contoured Cushions

Synchro Tilt Movement