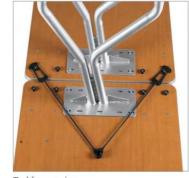

soft and warm to the touch.
- Tilt-tension adjustment and multiple position tilt-lock control.
- Designed by Zooey Chu.







### Wind, a modern classic lounge series with a timeless look.

Classic, contemporary and refined are the words most often used to describe the Wind Lounge Seating series. The simple geometry and slim proportions create a relaxed and open atmosphere even when space is at a premium. Wind Lounge Tables complement the seating series. Matching chrome legs support slim profile tops in

square or round configurations. MDF table tops are available with powder-coated epoxy finishes that feature a reverse waterfall edge or in any standard Global laminate finish with square, self-edge detail.



Flip-tops



Easy to operate flip-top lever, left or right side

Bungee cords



Tool free ganging

Bungee tables can be quickly arranged and reconfigured. Bungee cords connect and disconnect tables without the use of tools. The unique bubble mold edging assists in selfaligning the tables when joining them together and minimizes seams for a clean look.



Spider legs with optional locking casters (Bungee)



# OTG11686B





Black mesh back with breathable Black mesh fabric seat • Pneumatic seat height adjustment • Height adjustable arms with polyurethane armrests • Synchro-tilt chair control with infinite position tilt lock • Black scuff resistant tips on chair base with titanium finish and twin wheel carpet casters • Soft casters (OTG:10700) are available • Greenguard certified • UPSable

### Features:



Tension Adjustment



Chair Tilt Lock



Seat Height Adjustm