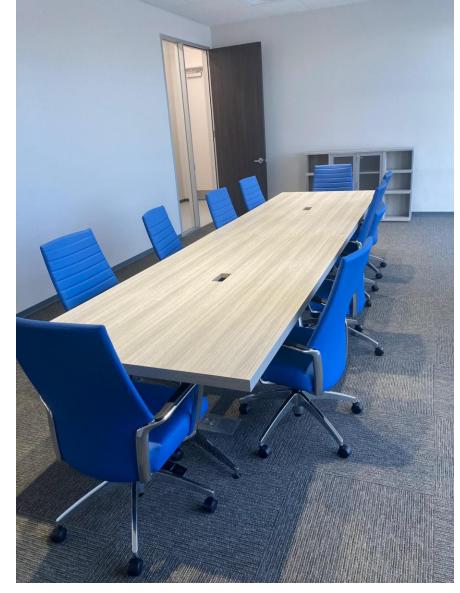

# Global Accord™

This award-winning series features classic styling with a finely detailed polished aluminum arm.

- The sling style back is upholstered with rolled and pleated details, and is available in an array of fabrics, vinyls or fine Italian leathers.
- Clean simple lines make Global Accord the perfect choice for meeting rooms, boardrooms and private offices.
- Global Accord Mesh is available in a wide selection of designer colors.
- The breathable mesh back promotes airflow and comfort while gently supporting the natural curve of the spine to reduce fatigue.
- Durable urethane armcaps are soft and warm to the touch.
- Tilt-tension adjustment and multiple position tilt-lock control.
- Designed by Zooey Chu.