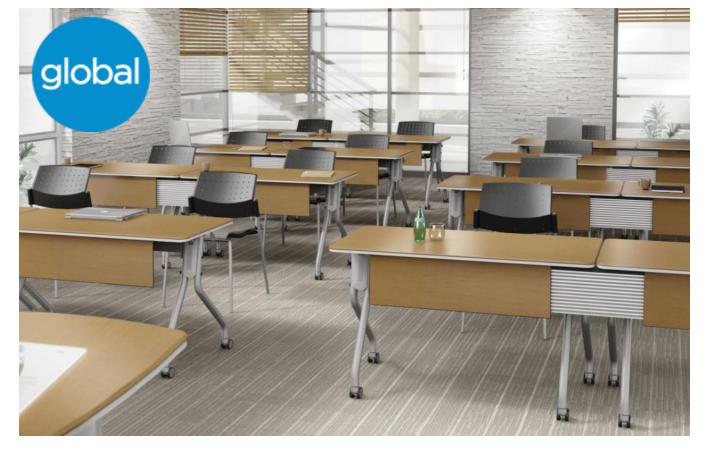

Flip-tops

Easy to operate flip-top lever, left or right side

Bungee cords

Tool free ganging

Bungee tables can be quickly arranged and reconfigured. Bungee cords connect and disconnect tables without the use of tools. The unique bubble mold edging assists in selfaligning the tables when joining them together and minimizes seams for a clean look.

Spider legs with optional locking casters (Bungee)