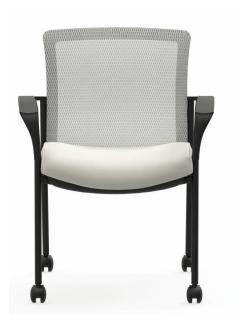

### Guest chair frame finishes

Standard Black

Optional Charcoal

Optional Fog

Optional Tungsten

Optional Chrome

### Options

Frame available in Black or optional Fog (shown)

Optional Black lumbar pad provides 3" of adjustment

Bring people and technology together