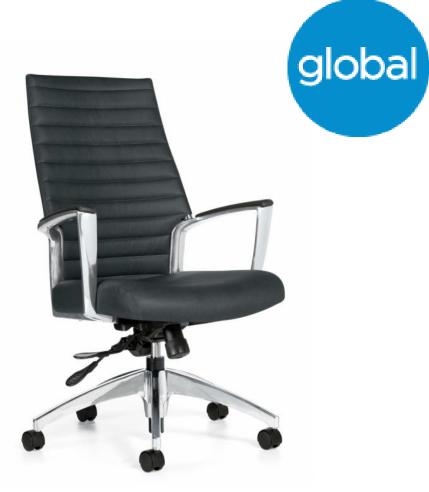

# Global Accord™

This award-winning series features classic styling with a finely detailed polished aluminum arm.

- The sling style back is upholstered with rolled and pleated details, and is available in an array of fabrics, vinyls or fine Italian leathers.
- Clean simple lines make Global Accord the perfect choice for meeting rooms, boardrooms and private offices.
- Global Accord Mesh is available in a wide selection of designer colors.
- The breathable mesh back promotes airflow and comfort while gently supporting the natural curve of the spine to reduce fatigue.
- Durable urethane armcaps are soft and warm to the touch.
- Tilt-tension adjustment and multiple position tilt-lock control.
- Designed by Zooey Chu.