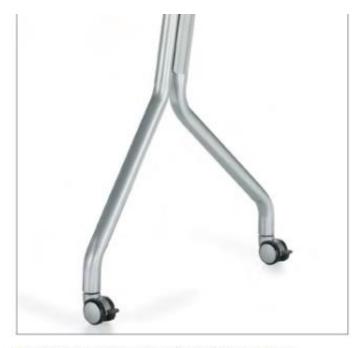

Lounge Seating series. The simple geometry and slim proportions create a relaxed and open atmosphere even when space is at a premium. Wind Lounge Tables complement the seating series. Matching chrome legs support slim profile tops in

square or round configurations. MDF table tops are available with powder-coated epoxy finishes that feature a reverse waterfall edge or in any standard Global laminate finish with square, self-edge detail.



Flip-tops



Easy to operate flip-top lever, left or right side

Bungee cords



Tool free ganging

Bungee tables can be quickly arranged and reconfigured. Bungee cords connect and disconnect tables without the use of tools. The unique bubble mold edging assists in selfaligning the tables when joining them together and minimizes seams for a clean look.



Spider legs with optional locking casters (Bungee)



# OTG11686B





Black mesh back with breathable Black mesh fabric seat • Pneumatic seat height adjustment • Height adjustable arms with polyurethane armrests • Synchro-tilt chair control with infinite position tilt lock • Black scuff resistant tips on chair base with titanium finish and twin wheel carpet casters • Soft casters (OTG:10700) are available • Greenguard certified • UPSable

### Features:



Tension Adjustment



Chair Tilt Lock



Seat Height Adjustment



Arm Height Adjustment



Waterfall Seat Edge



Properly Contoured Cushions



Synchro Tilt Movement































**Crange**theory



















KIDDIE >























HOUSTON





















MARQUIS WhosWho°







# ACE OFFICE FURN