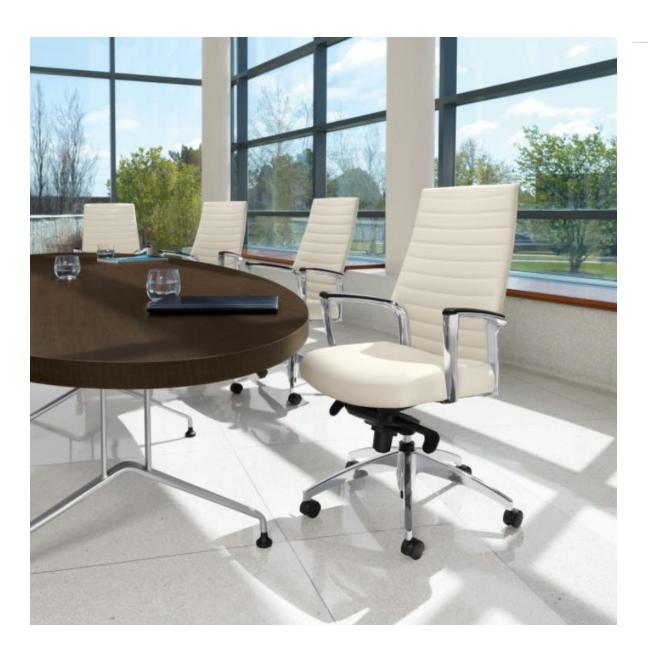

# Global Accord™

This award-winning series features classic styling with a finely detailed polished aluminum arm.

- The sling style back is upholstered with rolled and pleated details, and is available in an array of fabrics, vinyls or fine Italian leathers.
- Clean simple lines make Global Accord the perfect choice for meeting rooms, boardrooms and private offices.
- Global Accord Mesh is available in a wide selection of designer colors.
- The breathable mesh back promotes airflow and comfort while gently supporting the natural curve of the spine to reduce fatigue.
- Durable urethane armcaps are soft and warm to the touch.
- Tilt-tension adjustment and multiple position tilt-lock control.
- Designed by Zooey Chu.