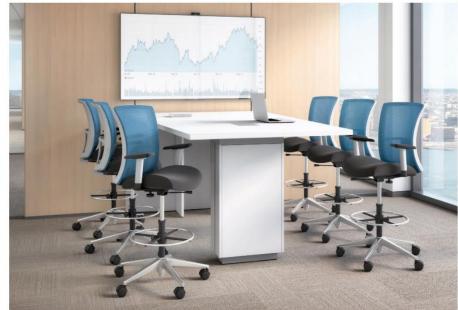

Integrated height adjustable capabilities provide a clean visual while allowing for sit-to-stand movement throughout the day.

### Mechanisms

Weight sensing synchro-tilter

Synchro-tilter with back angle adjustment

Multi-tilte

Tilter

Task (swivel only)

Seat Options

Petite seat option