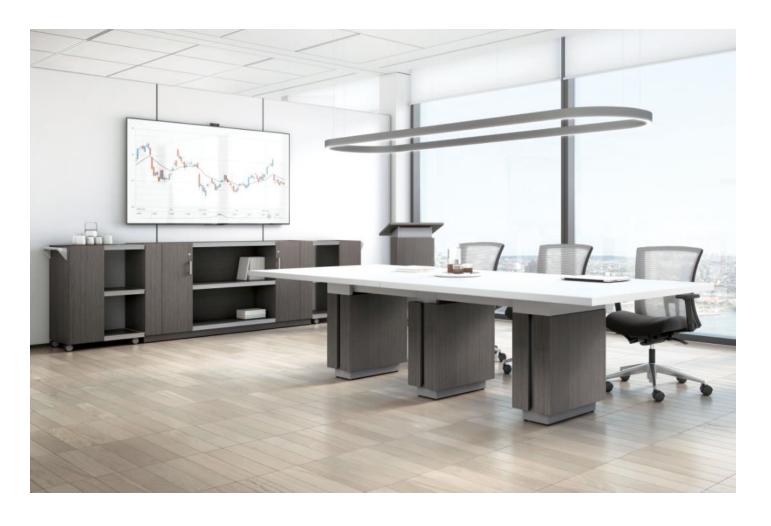

# Showcase executive appeal

#### Handles

Dimpled Nickel

global

For executive offices and management applications, create work environments that meet your work style and storage needs. Select from a range of classic and current laminate finish combinations and storage components that can tower up to 84" high. Extensive options personalize your space.