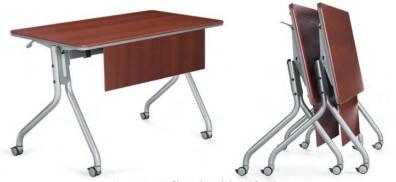

Flip-tops

Easy to operate flip-top lever, left or right side

Bungee cords

Tool free ganging

Bungee tables can be quickly arranged and reconfigured. Bungee cords connect and disconnect tables without the use of tools. The unique bubble mold edging assists in selfaligning the tables when joining them together and minimizes seams for a clean look.

Spider legs with optional locking casters (Bungee)