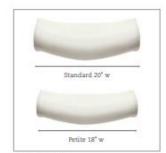

### Mechanisms

Weight sensing synchro-tilter

Synchro-tilter with back angle adjustment

Multi-tilte

Tilter

Task (swivel only)

Seat Options

Petite seat option