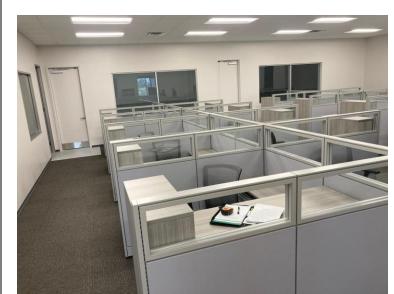

# **Evolve System**

Designed for the way people work, Evolve meets the challenges of today's rapidly changing workplace. Featuring simple, crisp and clean aesthetics, Evolve's adaptability provides limitless planning possibilities for a greater return on your investment.

# Evolve is furniture that fits your work style and your budget.

Furniture for today, flexibility for tomorrow. Evolve's Light Panel System creates a sense of openness without sacrificing individual space or storage capabilities. Shared workstations promote collaboration and reduce the overall footprint.

### Create privacy anywhere.

Evolve's panels are stackable in 6", 12" & 24" modules from 30 inches up to 25 feet and allow private offices to be constructed without relying on existing walls. Interchangeable fabric, laminate and glass finish options can be used to achieve varying privacy, acoustical and aesthetic needs without needing to disassemble panels offsite.

# Promote collaboration, while retaining a sense of individual space.

The Evolve Panel System can be stacked and switched for maximum flexibility and effortless reconfiguration. Panels also integrate plug and play connectivity at the worksurface and offer proven wire management to meet your power and data needs. Cost-effective planning is made easy with Evolve's range of ergonomic worksurfaces and practical storage options.