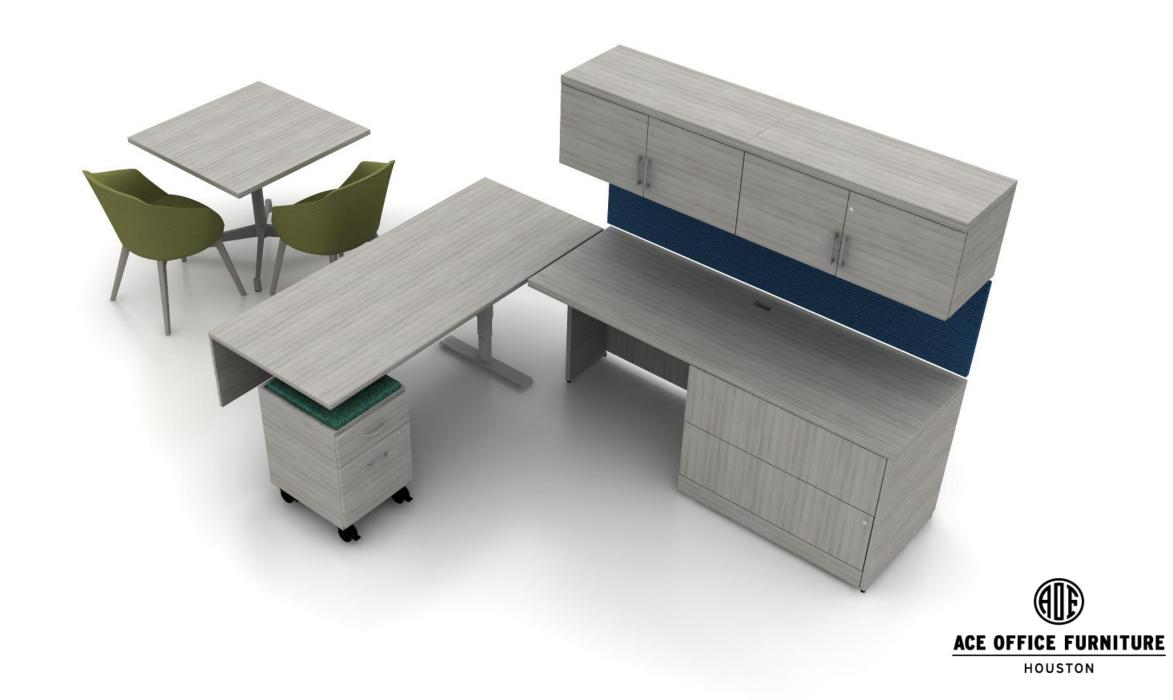

# Evolve is furniture that fits your work style and your budget.

Furniture for today, flexibility for tomorrow. Evolve's Light Panel System creates a sense of openness without sacrificing individual space or storage capabilities. Shared workstations promote collaboration and reduce the overall footprint.

### Create privacy anywhere.

Evolve's panels are stackable in 6", 12" & 24" modules from 30 inches up to 25 feet and allow private offices to be constructed without relying on existing walls. Interchangeable fabric, laminate and glass finish options can be used to achieve varying privacy, acoustical and aesthetic needs without needing to disassemble panels offsite.

# Promote collaboration, while retaining a sense of individual space.

The Evolve Panel System can be stacked and switched for maximum flexibility and effortless reconfiguration. Panels also integrate plug and play connectivity at the worksurface and offer proven wire management to meet your power and data needs. Cost-effective planning is made easy with Evolve's range of ergonomic worksurfaces and practical storage options.