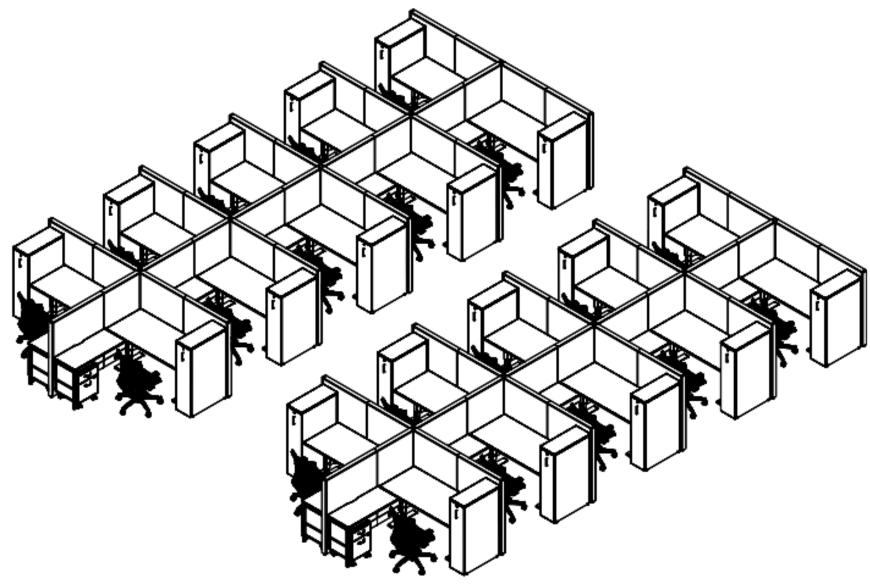

# **Evolve System**

Designed for the way people work, Evolve meets the challenges of today's rapidly changing workplace. Featuring simple, crisp and clean aesthetics, Evolve's adaptability provides limitless planning possibilities for a greater return on your investment.

# Evolve is furniture that fits your work style and your budget.

Furniture for today, flexibility for tomorrow. Evolve's Light Panel System creates a sense of openness without sacrificing individual space or storage capabilities. Shared workstations promote collaboration and reduce the overall footprint.

### Create privacy anywhere.

Evolve's panels are stackable in 6", 12" & 24" modules from 30 inches up to 25 feet and allow private offices to be constructed without relying on existing walls. Interchangeable fabric, laminate and glass finish options can be used to achieve varying privacy, acoustical and aesthetic needs without needing to disassemble panels offsite.

# Promote collaboration, while retaining a sense of individual space.

The Evolve Panel System can be stacked and switched for maximum flexibility and effortless reconfiguration. Panels also integrate plug and play connectivity at the worksurface and offer proven wire management to meet your power and data needs. Cost-effective planning is made easy with Evolve's range of ergonomic worksurfaces and practical storage options.