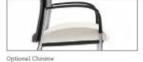

Seat Options

Petite seat option

Optional Fog

Polished Aluminum fixed arm available

Base options

Standard Black

Optional Polished Aluminum

Option

Optional Tungstein

Options

Frame available in Black or optional Fog (shown)

Optional Black lumbar pad provides 5" of adjustment