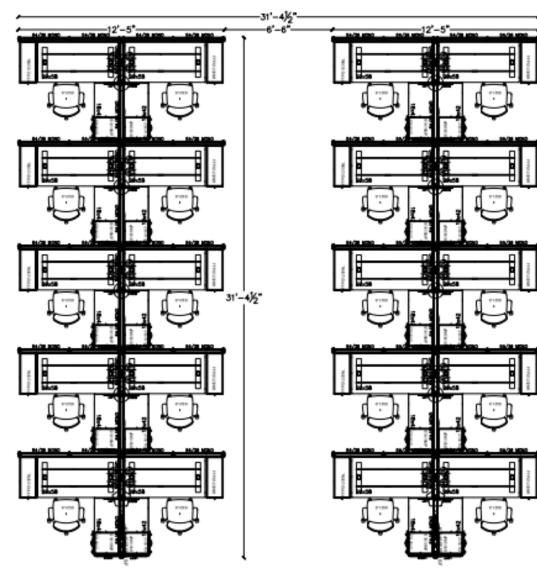

fective planning is made easy with Evolve's range of ergonomic worksurfaces and practical storage options.



# **Example of Evolve Products**









Aurora

AN48

Antonial

AN49

100% Polyester, 80% minimum Post-Consumer Recycled Polyester

# Samples of Paint & Fabrics sent per request

PAINT:

#### Evolve and Power Beam Paint Colors:

For application to trim, steel components, PVC, vertical and horizontal members.





Think

AN51

#### Laminates



Absolute Acajou (ACJ)



Clear Maple



(CM8)



Avant Cherry (AWC)



Designer White (DWT)



Høyden Grey (HGT)





Noce Blondo (NBL)



Brushed Cobalt (BRC)



Noce Grigio (NGL)



Noce Leggero (NEL)





White Chocolate (WHC)

Asian Night (ASN)

Dark Espresso (DES)



Quartered Mahogany (QTM)







Tiger Fruitwood (TPW)





global







-







#### ZIRA CONFERENCE TABLE EXAMPLE



## Global Accord<sup>TM</sup> Upholstered High Back Tilter (2670-4)





This award-winning series features classic styling with a finely detailed polished aluminum arm.

- The sling style back is upholstered with rolled and pleated details, and is available in an array of fabrics, vinyl's or fine Italian leathers.
- Clean simple lines make Global Accord the perfect choice for meeting rooms, boardrooms and private offices.
- Global Accord Mesh is available in a wide selection of designer colors.
- The breathable mesh back promotes airflow and comfort while gently supporting the natural curve of the spine to reduce fatigue.
- Durable urethane armcaps are soft and warm to the touch.
- Tilt-tension adjustment and multiple position tilt-lock c