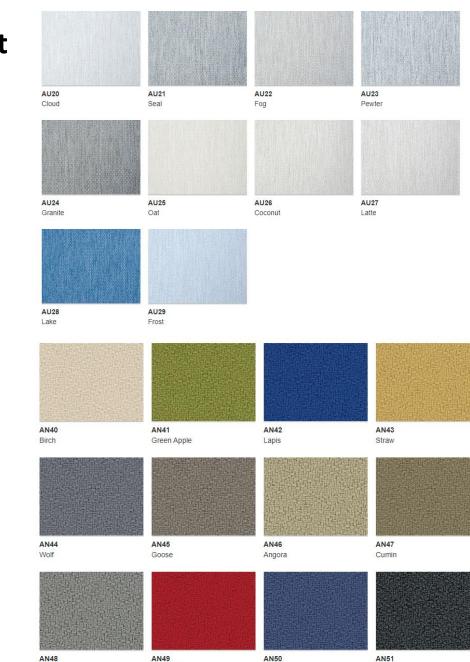

# **Example of Evolve Products**

Aurora

AN48

Antonial

AN49

100% Polyester, 80% minimum Post-Consumer Recycled Polyester

#### Evolve and Power Beam Paint Colors:

For application to trim, steel components, PVC, vertical and horizontal members.

Think

AN51