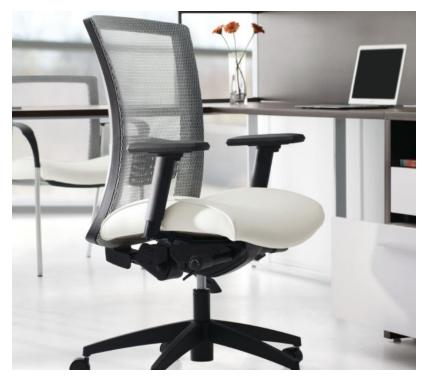

# Sit, stand and move

Encourages continuous body movement

Revitalizes blood flow, boosts energy levels, reduces body stressors and fatigue

Adapts to a range of body types and tasks

Synchro-tilter with back angle adjustment

Seat Options

Petite seat option

Optional Fog

Polished Aluminum fixed arm available

Base options

Standard Black

Optional Polished Aluminum

Option