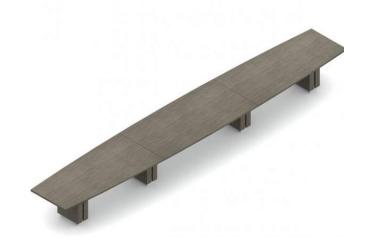

of Evolve Products**









Aurora

AN48

Antonial

AN49

100% Polyester, 80% minimum Post-Consumer Recycled Polyester

# Samples of Paint & Fabrics sent per request

PAINT:

#### Evolve and Power Beam Paint Colors:

For application to trim, steel components, PVC, vertical and horizontal members.





Think

AN51

#### Laminates



Absolute Acajou (ACJ)



Clear Maple



(CM8)



Avant Cherry (AWC)



Designer White (DWT)



Høyden Grey (HGT)





Noce Blondo (NBL)



Brushed Cobalt (BRC)



Noce Grigio (NGL)



Noce Leggero (NEL)





White Chocolate (WHC)

Asian Night (ASN)

Dark Espresso (DES)



Quartered Mahogany (QTM)







Tiger Fruitwood (TPW)





global







-







#### ZIRA CONFERENCE TABLE EXAMPLE



## Global Accord<sup>TM</sup> Upholstered High Back Tilter (2670-4)





This award-winning series features classic styling with a finely detailed polished aluminum arm.

- The sling style back is upholstered with rolled and pleated details, and is available in an array of fabrics, vinyl's or fine Italian leathers.
- Clean simple lines make Global Accord the perfect choice for meeting rooms, boardrooms and private offices.
- Global Accord Mesh is available in a wide selection of designer colors.
- The breathable mesh back promotes airflow and comfort while gently supporting the natural curve of the spine to reduce fatigue.
- Durable urethane armcaps are soft and warm to the touch.
- Tilt-tension adjustment and multiple position tilt-lock control.
- Designed by Zooey Chu.

Dimensions: W25 x D25 x H44 IN.









## Warranty

#### **Global Warranty Information