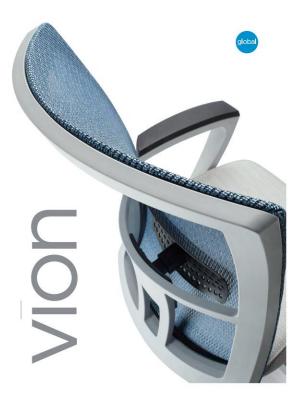

# Sit, stand and move

Encourages continuous body movement

Revitalizes blood flow, boosts energy levels, reduces body stressors and fatigue

Adapts to a range of body types and tasks

Synchro-tilter with back angle adjustment

Seat Options

Petite seat option

Optional Fog

Polished Aluminum fixed arm available

Base options

Standard Black

Optional Polished Aluminum

Option

Optional Tungstein

Options

Frame available in Black or optional Fog (shown)

Optional Black lumbar pad provides 5" of adjustment