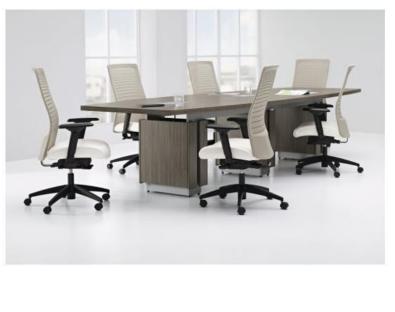

of ergonomic worksurfaces and practical storage options.



# **Example of Evolve Products**









Aurora

AN48

Antonial

AN49

100% Polyester, 80% minimum Post-Consumer Recycled Polyester

# Samples of Paint & Fabrics sent per request

PAINT:

#### Evolve and Power Beam Paint Colors:

For application to trim, steel components, PVC, vertical and horizontal members.





Think

AN51

#### Laminates



Absolute Acajou (ACJ)



Clear Maple



(CM8)



Avant Cherry (AWC)



Designer White (DWT)



Høyden Grey (HGT)





Noce Blondo (NBL)



Brushed Cobalt (BRC)



Noce Grigio (NGL)



Noce Leggero (NEL)





White Chocolate (WHC)

Asian Night (ASN)

Dark Espresso (DES)



Quartered Mahogany (QTM)







Tiger Fruitwood (TPW)





global







-







#### ZIRA CONFERENCE TABLE EXAMPLE



## Global Accord<sup>TM</sup> Upholstered High Back Tilter (2670-4)





This award-winning series features classic styling with a finely detailed polished aluminum arm.

- The sling style back is upholstered with rolled and pleated details, and is available in an array of fabrics, vinyl's or fine Italian leathers.
- Clean simple lines make Global Accord the perfect choice for meeting rooms, boardrooms and private offices.
- Global Accord Mesh is available in a wide selection of designer colors.
- The breathable mesh back promotes airflow and comfort while gently supporting the natural curve of the spine to reduce fatigue.
- Durable urethane armcaps are soft and warm to the touch.
- Tilt-tension adjustment and multiple position tilt-lock control.
- Designed by Zooey Chu.

Dimensions: W25