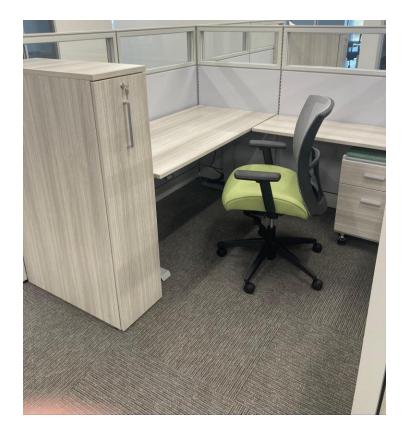

# **Evolve System**

Designed for the way people work, Evolve meets the challenges of today's rapidly changing workplace. Featuring simple, crisp and clean aesthetics, Evolve's adaptability provides limitless planning possibilities for a greater return on your investment.

# Evolve is furniture that fits your work style and your budget.

Furniture for today, flexibility for tomorrow. Evolve's Light Panel System creates a sense of openness without sacrificing individual space or storage capabilities. Shared workstations promote collaboration and reduce the overall footprint.

### Create privacy anywhere.

Evolve's panels are stackable in 6", 12" & 24" modules from 30 inches up to 25 feet and allow private offices to be constructed without relying on existing walls. Interchangeable fabric, laminate and glass finish options can be used to achieve varying privacy, acoustical and aesthetic needs without needing to disassemble panels offsite.

# Promote collaboration, while retaining a sense of individual space.

The Evolve Panel System can be stacked and switched for maximum flexibility and effortless reconfiguration. Panels also integrate plug and play connectivity at the worksurface and offer proven wire management to meet your power and data needs. Cost-effective planning is made easy with Evolve's range of ergonomic worksurfaces and practical storage options.