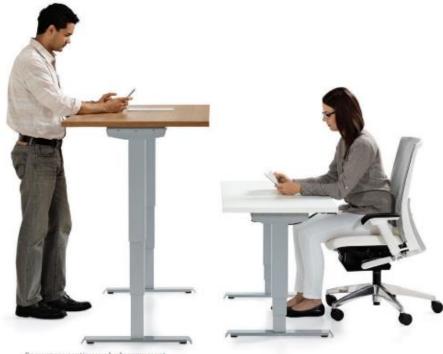

# Sit, stand and move

Encourages continuous body movement

Revitalizes blood flow, boosts energy levels, reduces body stressors and fatigue

Adapts to a range of body types and tasks

Synchro-tilter with back angle adjustment