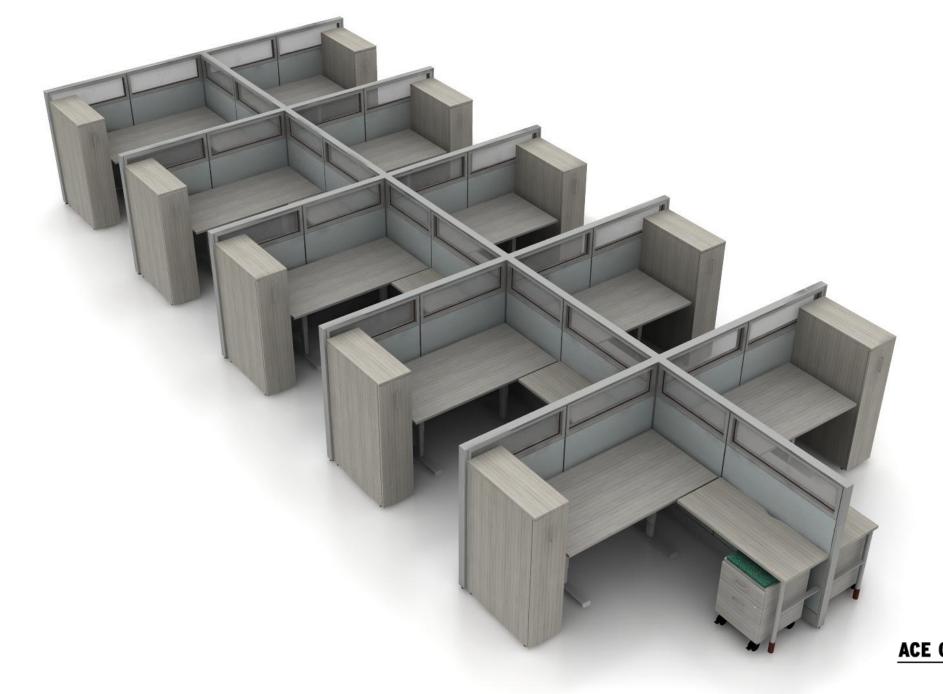

# **Evolve System**

Designed for the way people work, Evolve meets the challenges of today's rapidly changing workplace. Featuring simple, crisp and clean aesthetics, Evolve's adaptability provides limitless planning possibilities for a greater return on your investment.

# Evolve is furniture that fits your work style and your budget.

Furniture for today, flexibility for tomorrow. Evolve's Light Panel System creates a sense of openness without sacrificing individual space or storage capabilities. Shared workstations promote collaboration and reduce the overall footprint.

### Create privacy anywhere.

Evolve's panels are stackable in 6", 12" & 24" modules from 30 inches up to 25 feet and allow private offices to be constructed without relying on existing walls. Interchangeable fabric, laminate and glass finish options can be used to achieve varying privacy, acoustical and aesthetic needs without needing to disassemble panels offsite.

# Promote collaboration, while retaining a sense of individual space.

The Evolve Panel System can be stacked and switched for maximum flexibility and effortless reconfiguration. Panels also integrate plug and play connectivity at the worksurface and offer proven wire management to meet your power and data needs. Cost-effective planning is made easy with Evolve's range of ergonomic worksurfaces and practical storage options.