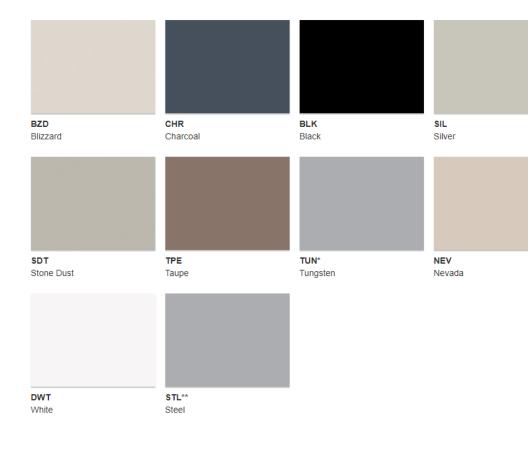

Seat Options

Petite seat option

Optional Fog

Polished Aluminum fixed arm available

Base options

Standard Black

Optional Polished Aluminum

Option

Optional Tungstein

Options

Frame available in Black or optional Fog (shown)

Optional Black lumbar pad provides 5" of adjustment