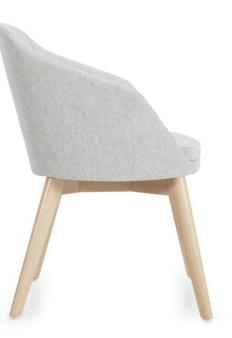

# **Global Drift Side Guest Chairs**

#### Features

Lounge seat cushion is molded with double density cold-cured polyurethane that provides a soft and luxurious sit

Fully upholstered stool features a steel frame and weighted base to ensure stool always stays upright

#### Finishes

Swivel wood base is available in all standard wood finishes

Four-legged wood fixed base is available in all standard wood finishes

Metal four-prong swivel base is available in Polished Chrome