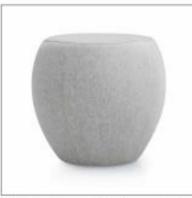

#### Features

Lounge seat cushion is molded with double density cold-cured polyurethane that provides a soft and luxurious sit

Fully upholstered stool features a steel frame and weighted base to ensure stool always stays upright