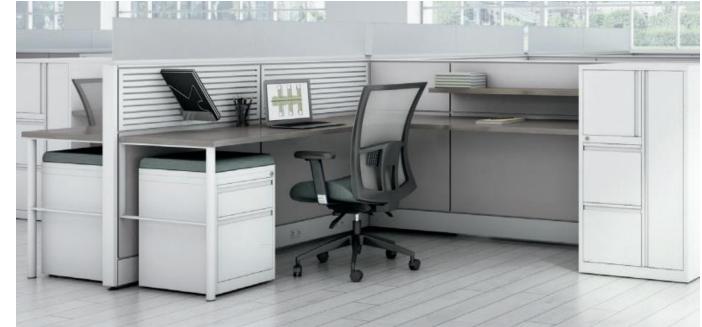

# Evolve is furniture that fits your work style and your budget.

Furniture for today, flexibility for tomorrow. Evolve's Light Panel System creates a sense of openness without sacrificing individual space or storage capabilities. Shared workstations promote collaboration and reduce the overall footprint.

# Promote collaboration, while retaining a sense of individual space.

The Evolve Panel System can be stacked and switched for maximum flexibility and effortless reconfiguration. Panels also integrate plug and play connectivity at the worksurface and offer proven wire management to meet your power and data needs. Cost-effective planning is made easy with Evolve's range of ergonomic worksurfaces and practical storage options.