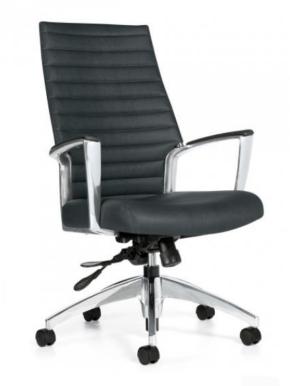

## Global Accord<sup>TM</sup> Upholstered High Back Tilter (2670-4)

This award-winning series features classic styling with a finely detailed polished aluminum arm.

- The sling style back is upholstered with rolled and pleated details, and is available in an array of fabrics, vinyl's or fine Italian leathers.
- Clean simple lines make Global Accord the perfect choice for meeting rooms, boardrooms and private offices.
- Global Accord Mesh is available in a wide selection of designer colors.
- The breathable mesh back promotes airflow and comfort while gently supporting the natural curve of the spine to reduce fatigue.
- Durable urethane armcaps are soft and warm to the touch.
- Tilt-tension adjustment and multiple position tilt-lock control.
- Designed by Zooey Chu.

Dimensions: W25 x D25 x H44 IN.