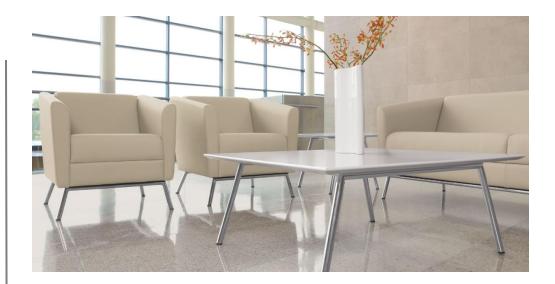

#### Tables

Available with Polished Chrome or wood bases

Fixed table tops are available in three sizes and three shapes (round top shown)