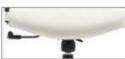

# Sit, stand and move

Encourages continuous body movement

Revitalizes blood flow, boosts energy levels, reduces body stressors and fatigue

Adapts to a range of body types and tasks

Synchro-tilter with back angle adjustment

Seat Options

Petite seat option

Optional Fog

Polished Aluminum fixed arm available

Base options

Standard Black

Optional Polished Aluminum

Option

Optional Tungstein

Options

Frame available in Black or optional Fog (shown)

Optional Black lumbar pad provides 5" of adjustment