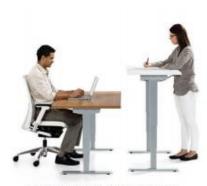

# Sit, stand and move

Encourages continuous body movement

Revitalizes blood flow, boosts energy levels, reduces body stressors and fatigue

Adapts to a range of body types and tasks

Synchro-tilter with back angle adjustment