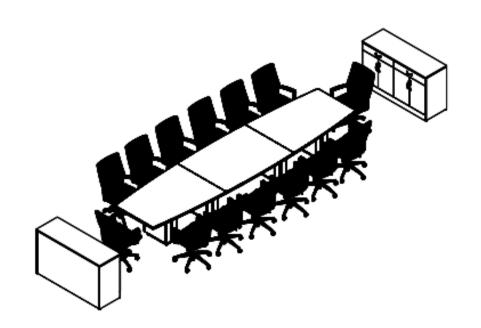

>TM</sup> Upholstered High Back Tilter (2670-4)





This award-winning series features classic styling with a finely detailed polished aluminum arm.

- The sling style back is upholstered with rolled and pleated details, and is available in an array of fabrics, vinyl's or fine Italian leathers.
- Clean simple lines make Global Accord the perfect choice for meeting rooms, boardrooms and private offices.
- Global Accord Mesh is available in a wide selection of designer colors.
- The breathable mesh back promotes airflow and comfort while gently supporting the natural curve of the spine to reduce fatigue.
- Durable urethane armcaps are soft and warm to the touch.
- Tilt-tension adjustment and multiple position tilt-lock control.
- Designed by Zooey Chu.

Dimensions: W25 x D25 x H44 IN.









## Warranty

#### **Global Warranty Information**

#### A History of Success

Founded in Canada in 1966, The Global Group is one of the largest manufacturers and marketers of quality business furniture in the world. Our facilities include more than 40 just-in-time manufacturing and product assembly plants, plus offices, showrooms and distribution facilities.

Customer service is the cornerstone of our continued success and the reason why the Global choice is often the first choice for office furniture solutions by clients the world over.

#### Ergonomics

Global manufactures an extensive selection of office furniture in the areas of seating, files and storage, casegoods, panels and computer accessories. The people at Global are proud to bring you office furniture manufactured with ergo