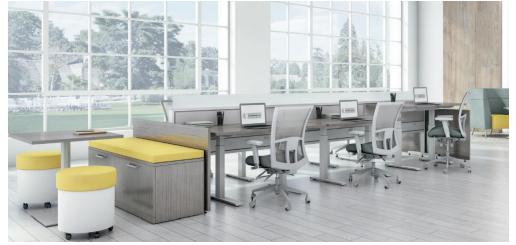

# **Evolve System**

Designed for the way people work, Evolve meets the challenges of today's rapidly changing workplace. Featuring simple, crisp and clean aesthetics, Evolve's adaptability provides limitless planning possibilities for a greater return on your investment.

# Evolve is furniture that fits your work style and your budget.

Furniture for today, flexibility for tomorrow. Evolve's Light Panel System creates a sense of openness without sacrificing individual space or storage capabilities. Shared workstations promote collaboration and reduce the overall footprint.

# Promote collaboration, while retaining a sense of individual space.

The Evolve Panel System can be stacked and switched for maximum flexibility and effortless reconfiguration. Panels also integrate plug and play connectivity at the worksurface and offer proven wire management to meet your power and data needs. Cost-effective planning is made easy with Evolve's range of ergonomic worksurfaces and practical storage options.