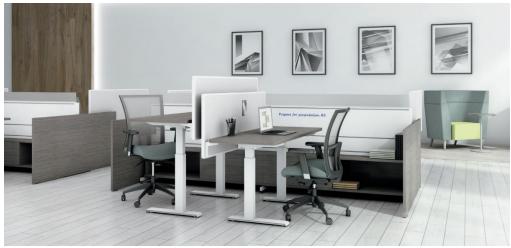

### Create privacy anywhere.

Evolve's panels are stackable in 6", 12" & 24" modules from 30 inches up to 25 feet and allow private offices to be constructed without relying on existing walls. Interchangeable fabric, laminate and glass finish options can be used to achieve varying privacy, acoustical and aesthetic needs without needing to disassemble panels offsite.

# Promote collaboration, while retaining a sense of individual space.

The Evolve Panel System can be stacked and switched for maximum flexibility and effortless reconfiguration. Panels also integrate plug and play connectivity at the worksurface and offer proven wire management to meet your power and data needs. Cost-effective planning is made easy with Evolve's range of ergonomic worksurfaces and practical storage options.