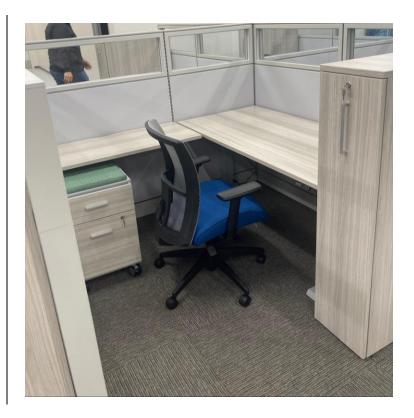

# **Evolve System**

Designed for the way people work, Evolve meets the challenges of today's rapidly changing workplace. Featuring simple, crisp and clean aesthetics, Evolve's adaptability provides limitless planning possibilities for a greater return on your investment.

# Evolve is furniture that fits your work style and your budget.

Furniture for today, flexibility for tomorrow. Evolve's Light Panel System creates a sense of openness without sacrificing individual space or storage capabilities. Shared workstations promote collaboration and reduce the overall footprint.

### Create privacy anywhere.

Evolve's panels are stackable in 6", 12" & 24" modules from 30 inches up to 25 feet and allow private offices to be constructed without relying on existing walls. Interchangeable fabric, laminate and glass finish options can be used to achieve varying privacy, acoustical and aesthetic needs without needing to disassemble panels offsite.

# Promote collaboration, while retaining a sense of individual space.

The Evolve Panel System can be stacked and switched for maximum flexibility and effortless reconfiguration. Panels also integrate plug and play connectivity at the worksurface and offer proven wire management to meet your power and data needs. Cost-effective planning is made easy with Evolve's range of ergonomic worksurfaces and practical storage options.