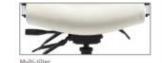

# Sit, stand and move

Encourages continuous body movement

Revitalizes blood flow, boosts energy levels, reduces body stressors and fatigue

Adapts to a range of body types and tasks

Synchro-tilter with back angle adjustment

Seat Options

Petite seat option

Optional Fog

Polished Aluminum fixed arm available

Base options

Standard Black

Optional Polished Aluminum

Option

Optional Tungstein

Options

Frame available in Black or optional Fog (shown)

Optional Black lumbar pad provides 5" of adjustment