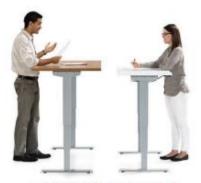

# Sit, stand and move

Encourages continuous body movement

Revitalizes blood flow, boosts energy levels, reduces body stressors and fatigue

Adapts to a range of body types and tasks

Synchro-tilter with back angle adjustment