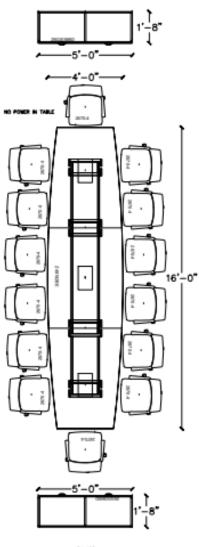

up>TM</sup> Upholstered High Back Tilter (2670-4)





This award-winning series features classic styling with a finely detailed polished aluminum arm.

- The sling style back is upholstered with rolled and pleated details, and is available in an array of fabrics, vinyl's or fine Italian leathers.
- Clean simple lines make Global Accord the perfect choice for meeting rooms, boardrooms and private offices.
- Global Accord Mesh is available in a wide selection of designer colors.
- The breathable mesh back promotes airflow and comfort while gently supporting the natural curve of the spine to reduce fatigue.
- Durable urethane armcaps are soft and warm to the touch.
- Tilt-tension adjustment and multiple position tilt-lock control.
- Designed by Zooey Chu.

Dimensions: W25 x D25 x H44 IN.









## Warranty

#### **Global Warranty Information**

#### A History of Success

Founded in Canada in 1966, The Global Group is one of the largest manufacturers and marketers of quality business furniture in the world. Our facilities include more than 40 just-in-time manufacturing and product assembly plants, plus offices, showrooms and distribution facilities.

Customer service is the cornerstone of our continued success and the reason why the Global choice is often the first choice for office furniture solutions by clients the world over.

#### Ergonomics

Global manufactures an extensive selection of office furniture in the areas of seating, files and storage, casegoods, panels and computer accessories. The people at Global are proud to bring you office furniture manufactured with er