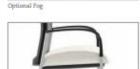

Seat Options

Petite seat option

Optional Fog

Polished Aluminum fixed arm available

Base options

Standard Black

Optional Polished Aluminum

Option

Optional Tungstein

Options

Frame available in Black or optional Fog (shown)

Optional Black lumbar pad provides 5" of adjustment