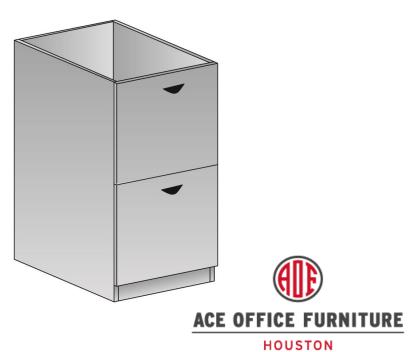

air Reception Seating and LiveEdge End Table— Area 501





















96" Rectangular Conference Table

- 96" Rectangular Conference Table/Slab Base
- 1 3/8" Top



#### **Conference Room Chairs – Area 502**



#### OTG11730B

#### High Back Luxhide Tilter

- Black or White Luxhide upholstery with mock leather trim (stocked)
- Pneumatic seat height adjustment
- Polished Aluminum arms (arms can be removed to achieve a sleek look)
- Single position tilt lock with swivel tilt mechanism and tilt tension adjustment
- Twin wheel carpet casters









## Area 504 Cafe It - Breakroom Metal Grid Back Stool







#### **Bar Area Chairs**



#### OTG2748

#### **Armless Stack**

- Patterned Black fabric upholstery (stocked)
- Black powder coated frame









### Offices 505, 506, 510







## Office Chairs and Guest Chairs 505, 506, 510







#### OTG12110B

#### Mesh Back Luxhide Tilter

- · Black mesh back with Black Luxhide seat
- Pneumatic seat height adjustment
- Unique lumbar pad with flexible support
- Height adjustable arms with polyurethane armrests
- Single position tilt lock with tilt tension adjustment
- Twin wheel carpet casters







#### OTG11512B

#### Mesh Back Guest

 Black mesh back with breathable Black mesh fabric seat



## Sales Office - Area 507 - Workstations - 4 pack



### **Executive Office – 509**







#### **Office 509 Executive Chair and Guest Chairs**



#### **OTG2913**

#### Luxhide Multi-Tilter

- Black Luxhide upholstery with mock leather trim (stocked)
- Pneumatic seat height adjustment
- Height and width adjustable armrests
- Infin