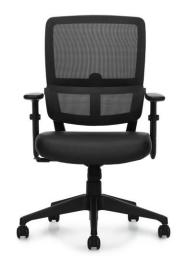

#### Mesh Back Luxhide Tilter

- · Black mesh back with Black Luxhide seat
- Pneumatic seat height adjustment
- Unique lumbar pad with flexible support
- Height adjustable arms with polyurethane armrests
- Single position tilt lock with tilt tension adjustment
- Twin wheel carpet casters