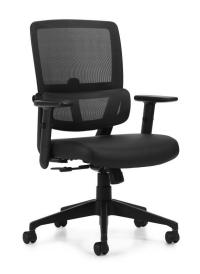

#### OTG12110B

#### Mesh Back Luxhide Tilter

- · Black mesh back with Black Luxhide seat
- Pneumatic seat height adjustment
- Unique lumbar pad with flexible support
- Height adjustable arms with polyurethane armrests
- Single position tilt lock with tilt tension adjustment
- Twin wheel carpet casters