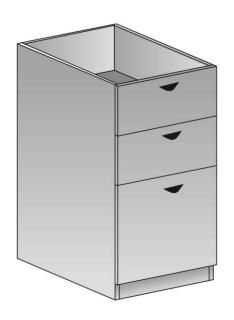

URE, CASE-GOODS,
WORKSTATIONS, CUBICLES, OFFICE CHAIRS
AND OFFICE ACCESSORIES

### AFFORDABLE OFFICE FURNITURE AT DISCOUNT PRICES

- LARGE SHOWROOM - NO COST DESIGN - ONSITE CONSULTATION
- NEW AND USED OFFICE FURNITURE SALES - OPEN TO PUBLIC AND BUSINESSES - DELIVERY & COMPLETE INSTALLATION - FAMILY OWNED AND OPERATED -

## Reception Desk – Grey Oak – AREA 501







### **Reception Chair – Area 501**





#### Mesh Back Luxhide Tilter

- Black mesh back with Black Luxhide seat
- Pneumatic seat height adjustment
- Unique lumbar pad with flexible support
- Height adjustable arms with polyurethane armrests
- Single position tilt lock with tilt tension adjustment
- Twin wheel carpet casters







### OFD801 Lounge It Club Chair Reception Seating and LiveEdge End Table— Area 501





















96" Rectangular Conference Table

- 96" Rectangular Conference Table/Slab Base
- 1 3/8" Top



#### **Conference Room Chairs – Area 502**



#### OTG11730B

#### High Back Luxhide Tilter

- Black or White Luxhide upholstery with mock leather trim (stocked)
- Pneumatic seat height adjustment
- Polished Aluminum arms (arms can be removed to achieve a sleek look)
- Single position tilt lock with swivel tilt mechanism and tilt tension adjustment
- Twin wheel carpet casters









## Area 504 Cafe It - Breakroom Metal Grid Back Stool







#### **Bar Area Chairs**



#### OTG2748

#### **Armless Stack**

- Patterned Black fabric upholstery (stocked)
- Black powder coated frame









### Offices 505, 506, 510







## Office Chairs and Guest Chairs 505, 506, 510







#### OTG121