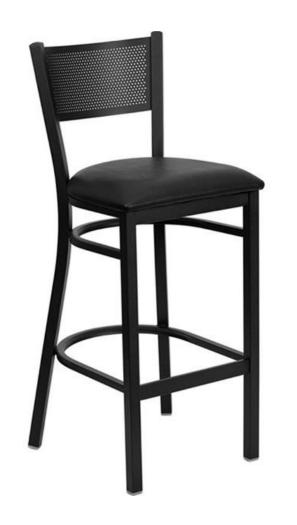

## Area 504 Cafe It - Breakroom Metal Grid Back Stool

#### **Bar Area Chairs**

#### OTG2748

#### **Armless Stack**

- Patterned Black fabric upholstery (stocked)
- Black powder coated frame