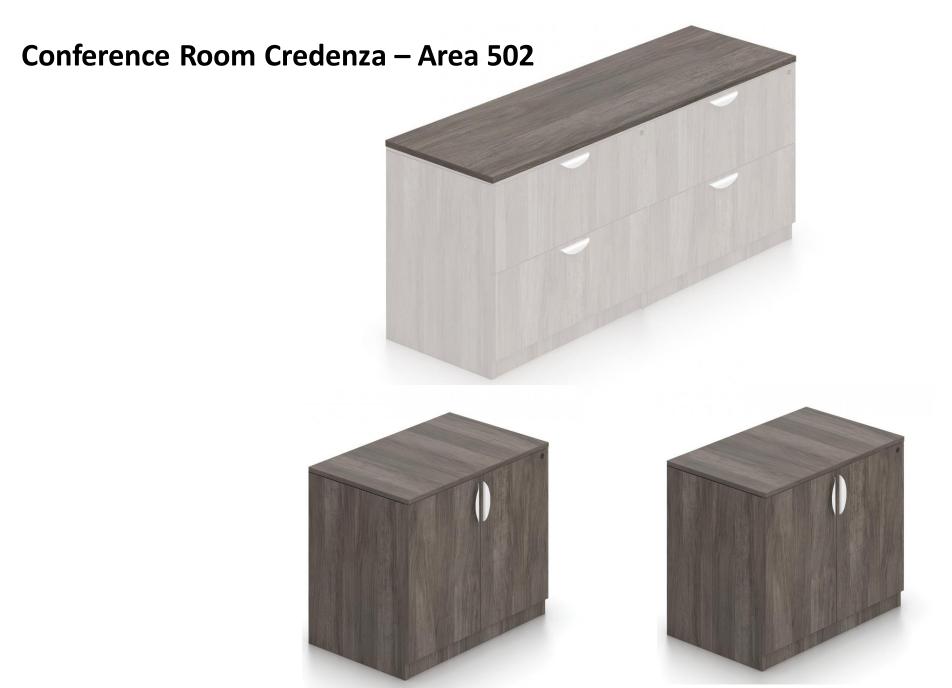

eumatic seat height adjustment
- Unique lumbar pad with flexible support
- Height adjustable arms with polyurethane armrests
- Single position tilt lock with tilt tension adjustment
- Twin wheel carpet casters







### OFD801 Lounge It Club Chair Reception Seating and LiveEdge End Table— Area 501





















96" Rectangular Conference Table

- 96" Rectangular Conference Table/Slab Base
- 1 3/8" Top



#### **Conference Room Chairs – Area 502**



#### OTG11730B

#### High Back Luxhide Tilter

- Black or White Luxhide upholstery with mock leather trim (stocked)
- Pneumatic seat height adjustment
- Polished Aluminum arms (arms can be removed to achieve a sleek look)
- Single position tilt lock with swivel tilt mechanism and tilt tension adjustment
- Twin wheel carpet casters









## Area 504 Cafe It - Breakroom Metal Grid Back Stool







#### **Bar Area Chairs**



#### OTG2748

#### **Armless Stack**

- Patterned Black fabric upholstery (stocked)
- Black powder coated frame









### Offices 505, 506, 510







## Office Chairs and Guest Chairs 505, 506, 510







#### OTG12110B

#### Mesh Back Luxhide Tilter

- · Black mesh back with Black Luxhide seat
- Pneumatic seat height adjustment
- Unique lumbar pad with flexible support
- Height adjustable arms with polyurethane armrests
- Single position tilt lock with tilt tension adjustment
- Twin wheel carpet casters







#### OTG11512B

#### Mesh Back Guest

 Black mesh back with breathable Black mesh fabric seat



## Sales Office - Area 507 - Workstations - 4 pack



### **Executive Office – 509**