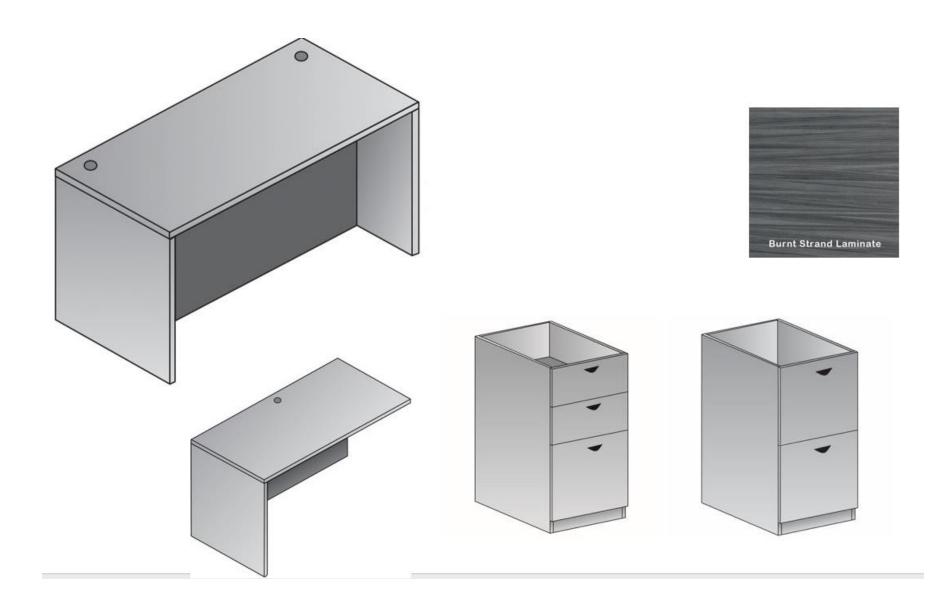

tilt tension adjustment
- Twin wheel carpet casters







#### OTG11512B

#### Mesh Back Guest

 Black mesh back with breathable Black mesh fabric seat



## Sales Office - Area 507 - Workstations - 4 pack



### **Executive Office – 509**







#### **Office 509 Executive Chair and Guest Chairs**



#### **OTG2913**

#### Luxhide Multi-Tilter

- Black Luxhide upholstery with mock leather trim (stocked)
- Pneumatic seat height adjustment
- Height and width adjustable armrests
- Infinite seat lock with tilt tension adjustment Back angle adjustmen
- Back height adjustment via an internal ratchet -Forward tilt control -
- Seat slider Twin wheel carpet casters

#### OTG11512B

#### Mesh Back Guest

 Black mesh back with breathable Black mesh fabric seat

### Office Area 512 – Quantity of 2



## Office Area 512 2 Task Chair and 1 Guest Chair







#### **OTG12110B**

#### Mesh Back Luxhide Tilter

- Black mesh back with Black Luxhide seat
- Pneumatic seat height adjustment
- Unique lumbar pad with flexible support
- Height adjustable arms with polyurethane armrests
- Single position tilt lock with tilt tension adjustment
- Twin wheel carpet casters







#### OTG11512B

#### Mesh Back Guest

 Black mesh back with breathable Black mesh fabric seat

















HPO Global Resources Ventures Inc

































HOUSTON





















## ACE OFFICE FURNITURE HOUSTON





## ACE OFFICE FURNITURE HOUSTON'S MISSION STATEMENT

OUR MISSION STATEMENT IS TO DEVELOP AND SUSTAIN LONG LASTING BUSINESS RELATIONSHIPS WITH EACH CUSTOMER IN ORDER TO COLLABORATIVELY