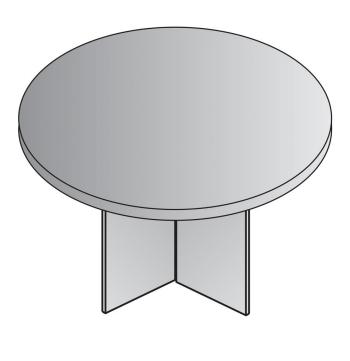

### OFD801 Lounge It Club Chair Reception Seating and LiveEdge End Table— Area 501

96" Rectangular Conference Table

- 96" Rectangular Conference Table/Slab Base
- 1 3/8" Top