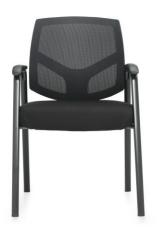

#### OTG11512B

#### Mesh Back Guest

 Black mesh back with breathable Black mesh fabric seat