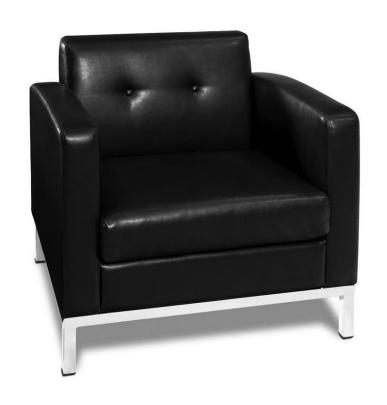

### OFD801 Lounge It Club Chair Reception Seating and LiveEdge End Table— Area 501

96" Rectangular Conference Table

- 96" Rectangular Conference Table/Slab Base
- 1 3/8" Top