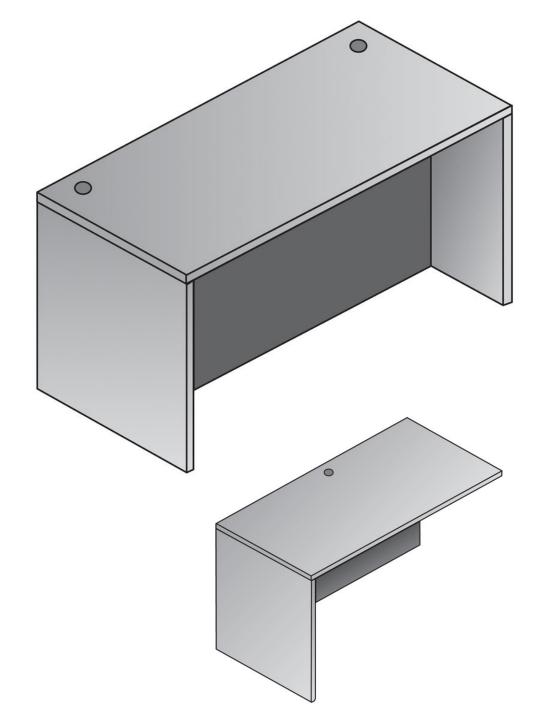

### OFD801 Lounge It Club Chair Reception Seating and LiveEdge End Table— Area 501





















96" Rectangular Conference Table

- 96" Rectangular Conference Table/Slab Base
- 1 3/8" Top



#### **Conference Room Chairs – Area 502**



#### OTG11730B

#### High Back Luxhide Tilter

- Black or White Luxhide upholstery with mock leather trim (stocked)
- Pneumatic seat height adjustment
- Polished Aluminum arms (arms can be removed to achieve a sleek look)
- Single position tilt lock with swivel tilt mechanism and tilt tension adjustment
- Twin wheel carpet casters









## Area 504 Cafe It - Breakroom Metal Grid Back Stool







#### **Bar Area Chairs**



#### OTG2748

#### **Armless Stack**

- Patterned Black fabric upholstery (stocked)
- Black powder coated frame









### Offices 505, 506, 510







## Office Chairs and Guest Chairs 505, 506, 510







#### OTG12110B

#### Mesh Back Luxhide Tilter

- · Black mesh back with Black Luxhide seat
- Pneumatic seat height adjustment
- Unique lumbar pad with flexible support
- Height adjustable arms with polyurethane armrests
- Single position tilt lock with tilt tension adjustment
- Twin wheel carpet casters







#### OTG11512B

#### Mesh Back Guest

 Black mesh back with breathable Black mesh fabric seat



## Sales Office - Area 507 - Workstations - 4 pack



### **Executive Office – 509**







#### **Office 509 Executive Chair and Guest Chairs**



#### **OTG2913**

#### Luxhide Multi-Tilter

- Black Luxhide upholstery with mock leather trim (stocked)
- Pneumatic seat height adjustment
- Height and