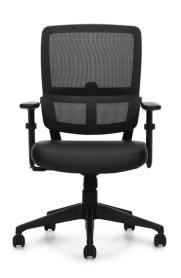

### **Reception Chair – Area 501**

#### Mesh Back Luxhide Tilter

- Black mesh back with Black Luxhide seat
- Pneumatic seat height adjustment
- Unique lumbar pad with flexible support
- Height adjustable arms with polyurethane armrests
- Single position tilt lock with tilt tension adjustment
- Twin wheel carpet casters