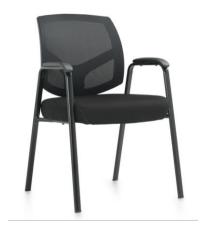

#### OTG11512B

#### Mesh Back Guest

 Black mesh back with breathable Black mesh fabric seat