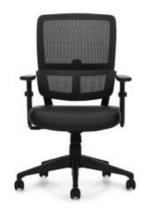

### **Reception Chair – Area 501**

#### Mesh Back Luxhide Tilter

- Black mesh back with Black Luxhide seat
- Pneumatic seat height adjustment
- Unique lumbar pad with flexible support
- Height adjustable arms with polyurethane armrests
- Single position tilt lock with tilt tension adjustment
- Twin wheel carpet casters