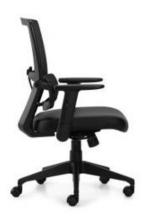

#### OTG12110B

#### Mesh Back Luxhide Tilter

- · Black mesh back with Black Luxhide seat
- Pneumatic seat height adjustment
- Unique lumbar pad with flexible support
- Height adjustable arms with polyurethane armrests
- Single position tilt lock with tilt tension adjustment
- Twin wheel carpet casters