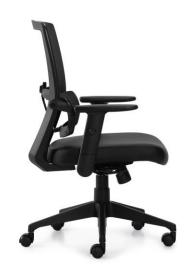

#### **OTG12110B**

#### Mesh Back Luxhide Tilter

- Black mesh back with Black Luxhide seat
- Pneumatic seat height adjustment
- Unique lumbar pad with flexible support
- Height adjustable arms with polyurethane armrests
- Single position tilt lock with tilt tension adjustment
- Twin wheel carpet casters