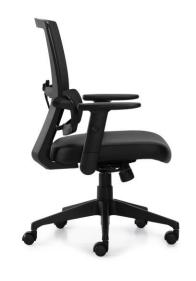

#### OTG12110B

#### Mesh Back Luxhide Tilter

- · Black mesh back with Black Luxhide seat
- Pneumatic seat height adjustment
- Unique lumbar pad with flexible support
- Height adjustable arms with polyurethane armrests
- Single position tilt lock with tilt tension adjustment
- Twin wheel carpet casters