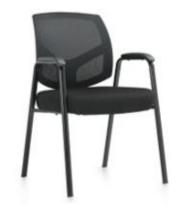

#### OTG11512B

#### Mesh Back Guest

 Black mesh back with breathable Black mesh fabric seat