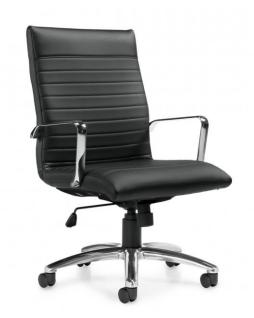

#### **Conference Room Chairs – Area 502**

#### OTG11730B

#### High Back Luxhide Tilter

- Black or White Luxhide upholstery with mock leather trim (stocked)
- Pneumatic seat height adjustment
- Polished Aluminum arms (arms can be removed to achieve a sleek look)
- Single position tilt lock with swivel tilt mechanism and tilt tension adjustment
- Twin wheel carpet casters