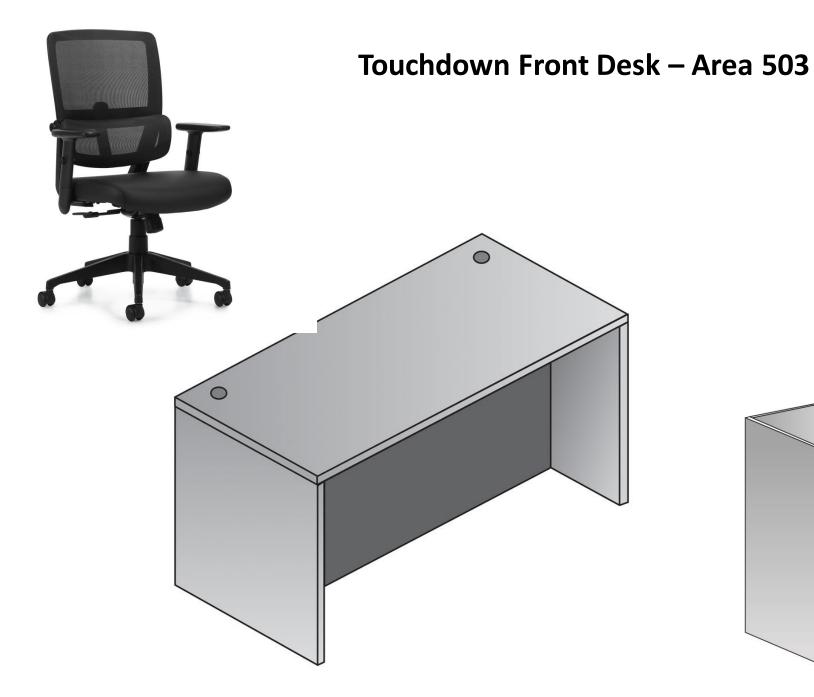

RNITURE, CASE-GOODS,
WORKSTATIONS, CUBICLES, OFFICE CHAIRS
AND OFFICE ACCESSORIES

### AFFORDABLE OFFICE FURNITURE AT DISCOUNT PRICES

- LARGE SHOWROOM - NO COST DESIGN - ONSITE CONSULTATION
- NEW AND USED OFFICE FURNITURE SALES - OPEN TO PUBLIC AND BUSINESSES - DELIVERY & COMPLETE INSTALLATION - FAMILY OWNED AND OPERATED -

## Reception Desk – Grey Oak – AREA 501







### **Reception Chair – Area 501**





#### Mesh Back Luxhide Tilter

- Black mesh back with Black Luxhide seat
- Pneumatic seat height adjustment
- Unique lumbar pad with flexible support
- Height adjustable arms with polyurethane armrests
- Single position tilt lock with tilt tension adjustment
- Twin wheel carpet casters







### OFD801 Lounge It Club Chair Reception Seating and LiveEdge End Table— Area 501





















96" Rectangular Conference Table

- 96" Rectangular Conference Table/Slab Base
- 1 3/8" Top



#### **Conference Room Chairs – Area 502**



#### OTG11730B

#### High Back Luxhide Tilter

- Black or White Luxhide upholstery with mock leather trim (stocked)
- Pneumatic seat height adjustment
- Polished Aluminum arms (arms can be removed to achieve a sleek look)
- Single position tilt lock with swivel tilt mechanism and tilt tension adjustment
- Twin wheel carpet casters









## Area 504 Cafe It - Breakroom Metal Grid Back Stool







#### **Bar Area Chairs**



#### OTG2748

#### **Armless Stack**

- Patterned Black fabric upholstery (stocked)
- Black powder coated frame









### Offices 505, 506, 510







## Office Chairs and Guest Chairs 505, 506, 510







#### OT