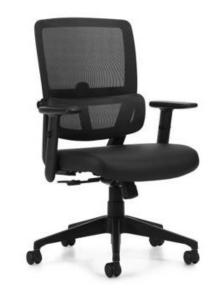

#### OTG12110B

#### Mesh Back Luxhide Tilter

- · Black mesh back with Black Luxhide seat
- Pneumatic seat height adjustment
- Unique lumbar pad with flexible support
- Height adjustable arms with polyurethane armrests
- Single position tilt lock with tilt tension adjustment
- Twin wheel carpet casters