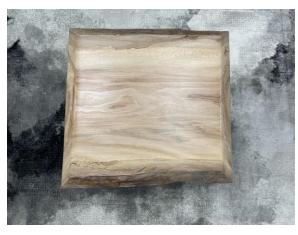

### OFD801 Lounge It Club Chair Reception Seating and LiveEdge End Table— Area 501

96" Rectangular Conference Table

- 96" Rectangular Conference Table/Slab Base
- 1 3/8" Top