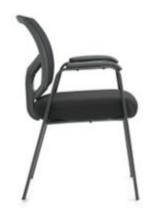

#### OTG11512B

#### Mesh Back Guest

 Black mesh back with breathable Black mesh fabric seat