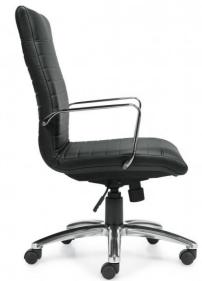

#### **Conference Room Chairs – Area 502**

#### OTG11730B

#### High Back Luxhide Tilter

- Black or White Luxhide upholstery with mock leather trim (stocked)
- Pneumatic seat height adjustment
- Polished Aluminum arms (arms can be removed to achieve a sleek look)
- Single position tilt lock with swivel tilt mechanism and tilt tension adjustment
- Twin wheel carpet casters