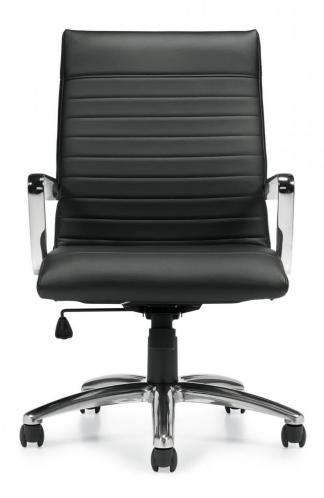

#### **Conference Room Chairs – Area 502**

#### OTG11730B

#### High Back Luxhide Tilter

- Black or White Luxhide upholstery with mock leather trim (stocked)
- Pneumatic seat height adjustment
- Polished Aluminum arms (arms can be removed to achieve a sleek look)
- Single position tilt lock with swivel tilt mechanism and tilt tension adjustment
- Twin wheel carpet casters