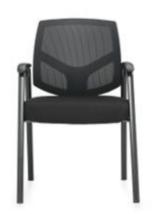

#### OTG11512B

#### Mesh Back Guest

 Black mesh back with breathable Black mesh fabric seat