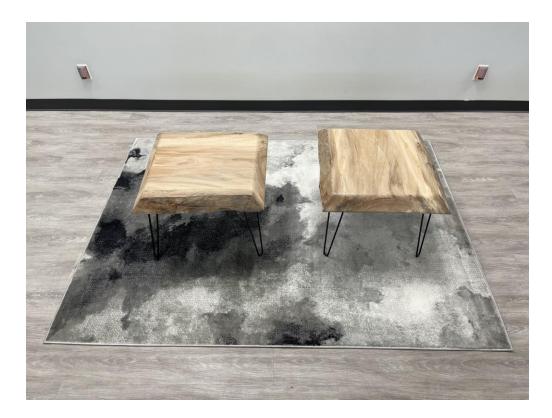

### OFD801 Lounge It Club Chair Reception Seating and LiveEdge End Table— Area 501

96" Rectangular Conference Table

- 96" Rectangular Conference Table/Slab Base
- 1 3/8" Top