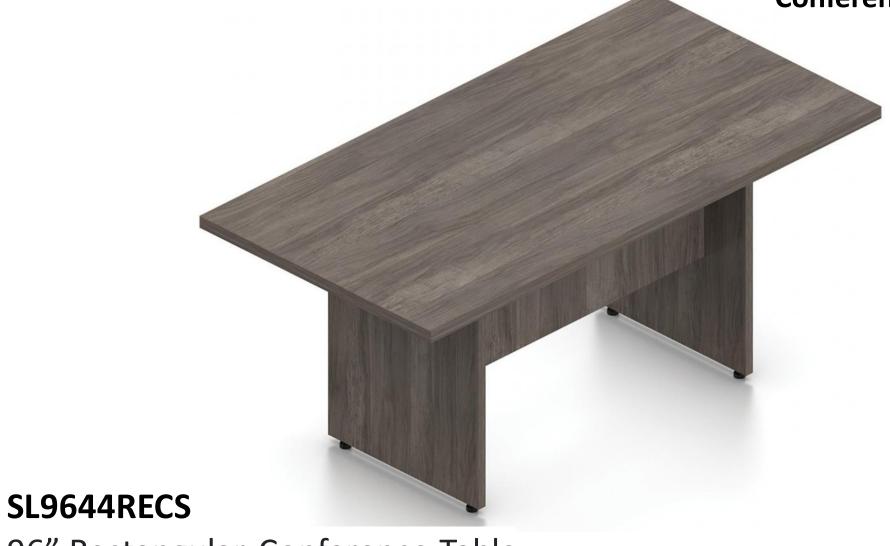

### OFD801 Lounge It Club Chair Reception Seating and LiveEdge End Table— Area 501

96" Rectangular Conference Table

- 96" Rectangular Conference Table/Slab Base
- 1 3/8" Top