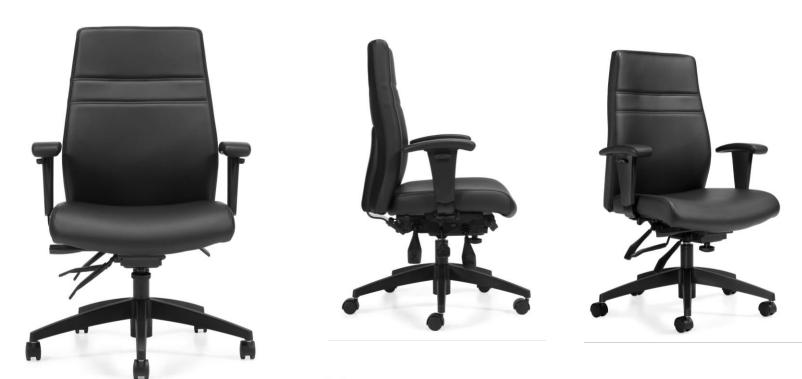

#### High Back Luxhide Tilter

- Black or White Luxhide upholstery with mock leather trim (stocked)
- Pneumatic seat height adjustment
- Polished Aluminum arms (arms can be removed to achieve a sleek look)
- Single position tilt lock with swivel tilt mechanism and tilt tension adjustment
- Twin wheel carpet casters