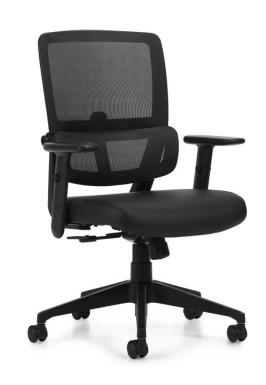

#### OTG12110B

#### Mesh Back Luxhide Tilter

- · Black mesh back with Black Luxhide seat
- Pneumatic seat height adjustment
- Unique lumbar pad with flexible support
- Height adjustable arms with polyurethane armrests
- Single position tilt lock with tilt tension adjustment
- Twin wheel carpet casters