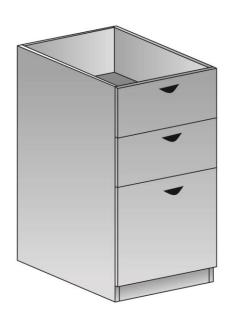

Chair Reception Seating and LiveEdge End Table— Area 501





















96" Rectangular Conference Table

- 96" Rectangular Conference Table/Slab Base
- 1 3/8" Top



#### **Conference Room Chairs – Area 502**



#### OTG11730B

#### High Back Luxhide Tilter

- Black or White Luxhide upholstery with mock leather trim (stocked)
- Pneumatic seat height adjustment
- Polished Aluminum arms (arms can be removed to achieve a sleek look)
- Single position tilt lock with swivel tilt mechanism and tilt tension adjustment
- Twin wheel carpet casters









## Area 504 Cafe It - Breakroom Metal Grid Back Stool







#### **Bar Area Chairs**



#### OTG2748

#### **Armless Stack**

- Patterned Black fabric upholstery (stocked)
- Black powder coated frame









### Offices 505, 506, 510







## Office Chairs and Guest Chairs 505, 506, 510







#### OTG12110B

#### Mesh Back Luxhide Tilter

- · Black mesh back with Black Luxhide seat
- Pneumatic seat height adjustment
- Unique lumbar pad with flexible support
- Height adjustable arms with polyurethane armrests
- Single position tilt lock with tilt tension adjustment
- Twin wheel carpet casters







#### OTG11512B

#### Mesh Back Guest

 Black mesh back with breathable Black mesh fabric seat



## Sales Office - Area 507 - Workstations - 4 pack



### **Executive Office – 509**







#### **Office 509 Executive Chair and Guest Chairs**



#### **OTG2913**

#### Luxhide Multi-Tilter

- Black Luxhide upholstery with mock leather trim (stocked)
- Pneumatic seat height adjustment
- Height and width adjustable armrests
- Inf