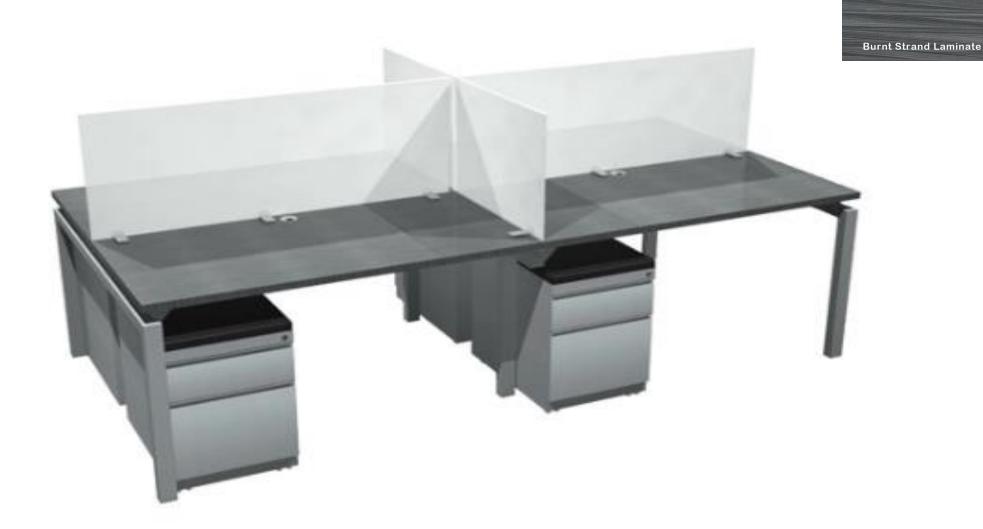

ent
- Twin wheel carpet casters









## Area 504 Cafe It - Breakroom Metal Grid Back Stool







#### **Bar Area Chairs**



#### OTG2748

#### **Armless Stack**

- Patterned Black fabric upholstery (stocked)
- Black powder coated frame









### Offices 505, 506, 510







## Office Chairs and Guest Chairs 505, 506, 510







#### OTG12110B

#### Mesh Back Luxhide Tilter

- · Black mesh back with Black Luxhide seat
- Pneumatic seat height adjustment
- Unique lumbar pad with flexible support
- Height adjustable arms with polyurethane armrests
- Single position tilt lock with tilt tension adjustment
- Twin wheel carpet casters







#### OTG11512B

#### Mesh Back Guest

 Black mesh back with breathable Black mesh fabric seat



## Sales Office - Area 507 - Workstations - 4 pack



### **Executive Office – 509**







#### **Office 509 Executive Chair and Guest Chairs**



#### **OTG2913**

#### Luxhide Multi-Tilter

- Black Luxhide upholstery with mock leather trim (stocked)
- Pneumatic seat height adjustment
- Height and width adjustable armrests
- Infinite seat lock with tilt tension adjustment Back angle adjustmen
- Back height adjustment via an internal ratchet -Forward tilt control -
- Seat slider Twin wheel carpet casters

#### OTG11512B

#### Mesh Back Guest

 Black mesh back with breathable Black mesh fabric seat

### Office Area 512 – Quantity of 2



## Office Area 512 2 Task Chair and 1 Guest Chair







#### **OTG12110B**

#### Mesh Back Luxhide Tilter

- Black mesh back with Black Luxhide seat
- Pneumatic seat height adjustment
- Unique lumbar pad w