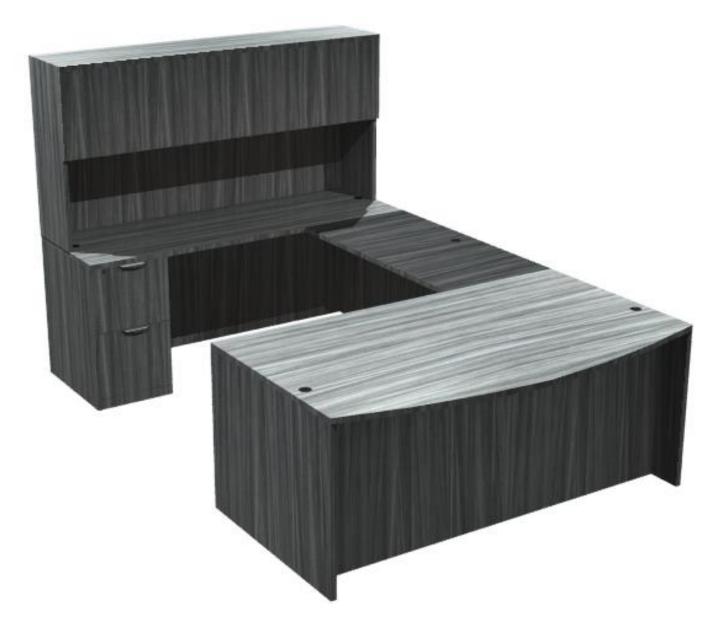

## Area 504 Cafe It - Breakroom Metal Grid Back Stool







#### **Bar Area Chairs**



#### OTG2748

#### **Armless Stack**

- Patterned Black fabric upholstery (stocked)
- Black powder coated frame









### Offices 505, 506, 510







## Office Chairs and Guest Chairs 505, 506, 510







#### OTG12110B

#### Mesh Back Luxhide Tilter

- · Black mesh back with Black Luxhide seat
- Pneumatic seat height adjustment
- Unique lumbar pad with flexible support
- Height adjustable arms with polyurethane armrests
- Single position tilt lock with tilt tension adjustment
- Twin wheel carpet casters







#### OTG11512B

#### Mesh Back Guest

 Black mesh back with breathable Black mesh fabric seat



## Sales Office - Area 507 - Workstations - 4 pack



### **Executive Office – 509**







#### **Office 509 Executive Chair and Guest Chairs**



#### **OTG2913**

#### Luxhide Multi-Tilter

- Black Luxhide upholstery with mock leather trim (stocked)
- Pneumatic seat height adjustment
- Height and width adjustable armrests
- Infinite seat lock with tilt tension adjustment Back angle adjustmen
- Back height adjustment via an internal ratchet -Forward tilt control -
- Seat slider Twin wheel carpet casters

#### OTG11512B

#### Mesh Back Guest

 Black mesh back with breathable Black mesh fabric seat

### Office Area 512 – Quantity of 2



## Office Area 512 2 Task Chair and 1 Guest Chair







#### **OTG12110B**

#### Mesh Back Luxhide Tilter

- Black mesh back with Black Luxhide seat
- Pneumatic seat height adjustment
- Unique lumbar pad with flexible support
- Height adju