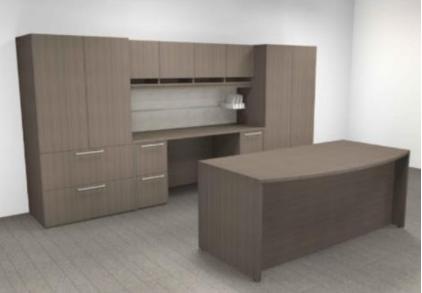

#### STANDARD FINISHES

Structures: Anodized Worksurface: TFL, 3MM EDGE Transaction: TFL Upper Divider: Frosted Acrylic Lower Acrylic: HPL Power: Wire Management

STANDARD FINISHES Structures: TFL Worksurface: TFL, 3MM EDGE