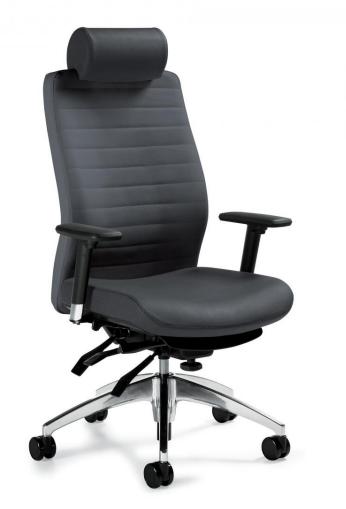

Dimensions: W25 x D24 x H45 IN.

P

Width Adjustable Arms

Height Adjustable Arms

Sliding Armcaps

Seat Depth

Back Height

Headrest