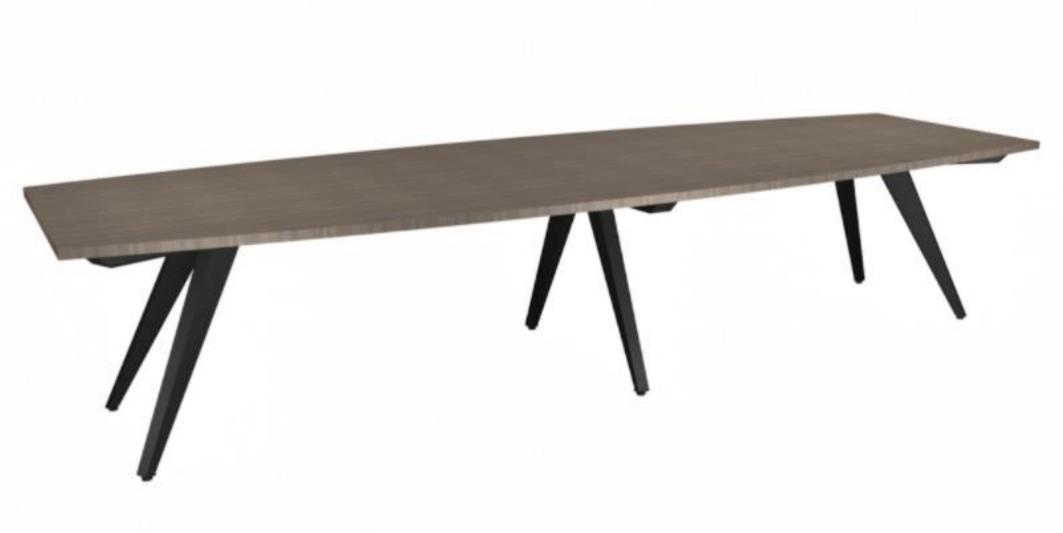

## ZIRA BOAT CONFERENCE TABLE

### **BUILD IT SUMMARY**

Series Name:Zira™ TablesModel Name:Boat Shaped Boardroom Table, 240"W x 48"D (Z48240BE)Model Code:Z48240BE,WHC,CF,BRC,~,~,~,~,WHC