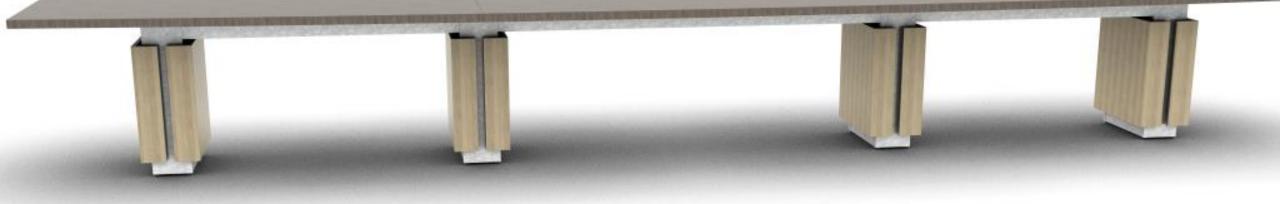

## ZIRA BOAT CONFERENCE TABLE

### **BUILD IT SUMMARY**

Series Name:Zira™ TablesModel Name:Boat Shaped Boardroom Table, 240"W x 48"D (Z48240BE)Model Code:Z48240BE,WHC,CF,BRC,~,~,~,~,WHC