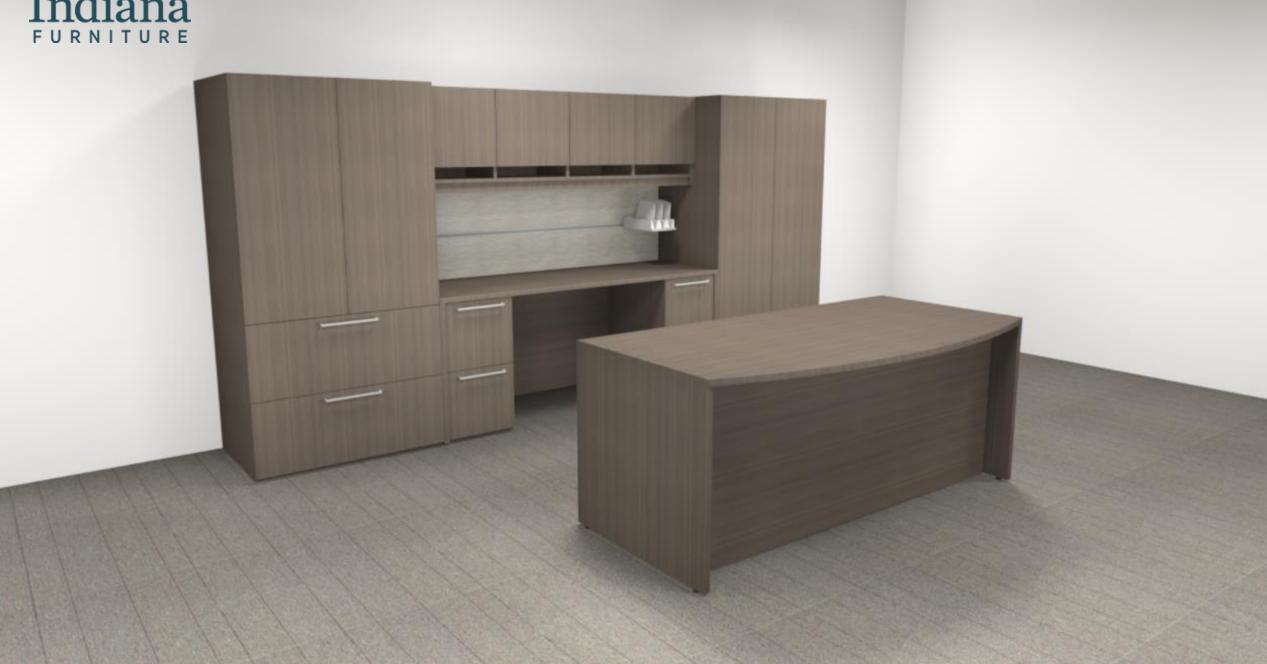

#### STANDARD FINISHES

Structures: Anodized Worksurface: TFL, 3MM EDGE Transaction: TFL Upper Divider: Frosted Acrylic Lower Acrylic: HPL Power: Wire Management

STANDARD FINISHES Structures: TFL Worksurface: TFL, 3MM EDGE