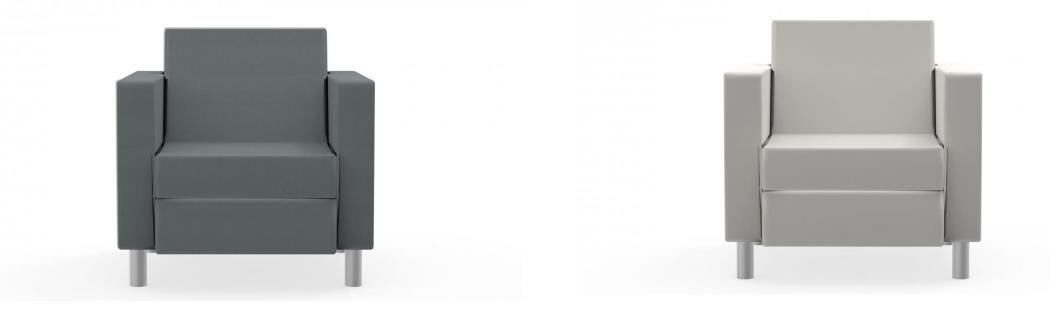

## Citi™

The broad appeal of the Citi series rests with its contemporary style and scale, unlimited flexibility and great value. Choose from individual models, modular components and tables, and then further customize in fabric, vinyl or leather.

- Just 31" deep and 30" wide for the club chair, 50.5" wide for the two seater sofa and 72" wide for the three seater sofa so it works particularly well where space is at a premium.
- The raised leg enhances the lightness of scale and provides easy access for cleaners.
- Citi is finished beautifully in fabric, leather or leather/mock leather combinations.
- Cushions are sewn with double needle-stitched seams and sit high and firm, making it extremely appropriate as reception area or office seating.