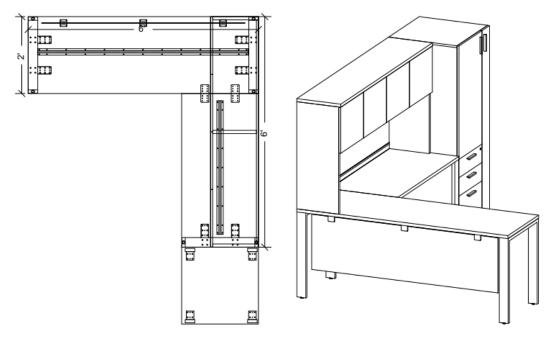

#### STANDARD FINISHES

Structures: Anodized Worksurface: TFL, 3MM EDGE Transaction: TFL Upper Divider: Frosted Acrylic Lower Acrylic: HPL Power: Wire Management

STANDARD FINISHES Structures: TFL Worksurface: TFL, 3MM EDGE