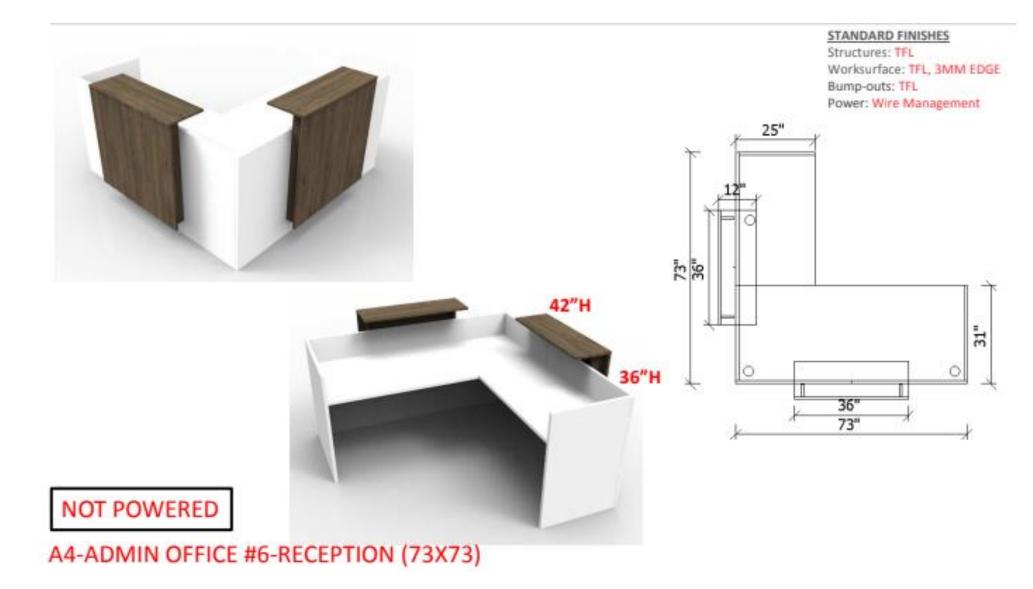

#### STANDARD FINISHES

Structures: Anodized Worksurface: TFL, 3MM EDGE Transaction: TFL Upper Divider: Frosted Acrylic Lower Acrylic: HPL Power: Wire Management

STANDARD FINISHES Structures: TFL Worksurface: TFL, 3MM EDGE