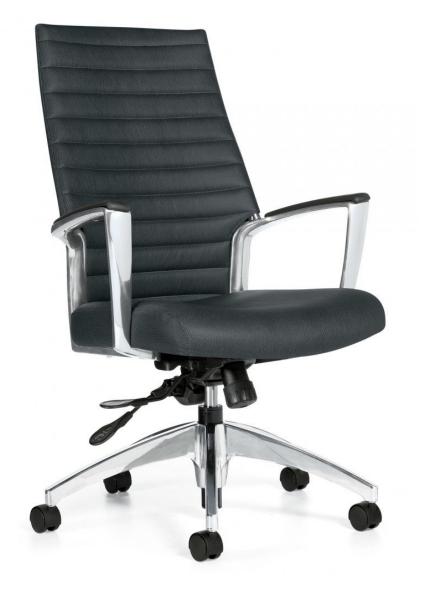

## Luray<sup>™</sup> Leather Extended High Back

This award-winning series features classic styling with a finely detailed polished aluminum arm.

- The sling style back is upholstered with rolled and pleated details, and is available in an array of fabrics, vinyls or fine Italian leathers.
- Clean simple lines make Global Accord the perfect choice for meeting rooms, boardrooms and private offices.
- Global Accord Mesh is available in a wide selection of designer colors.
- The breathable mesh back promotes airflow and comfort while gently supporting the natural curve of the spine to reduce fatigue.
- Durable urethane armcaps are soft and warm to the touch.
- Tilt-tension adjustment and multiple position tilt-lock control.
- Designed by Zooey Chu.

Dimensions: W25 x D25 x H44 IN.