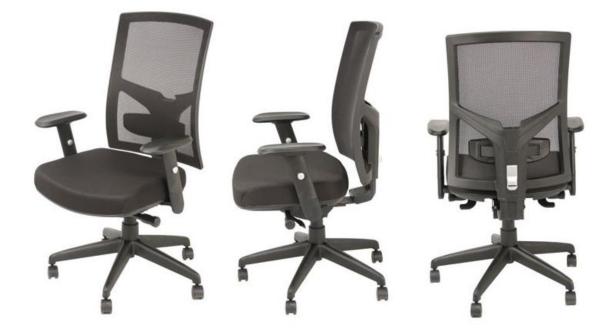

## ARES

- 2:1 Sychro tilt w/3 position lock
- Seat slider
- Height & tension adjustments
- Separate height adjustable lumbar pad
- Ratchet back
- Height and width adjustable arms
- Class 4 HD gas cylinder
- Injection molded foam seat cushion
- BIFMA tested components