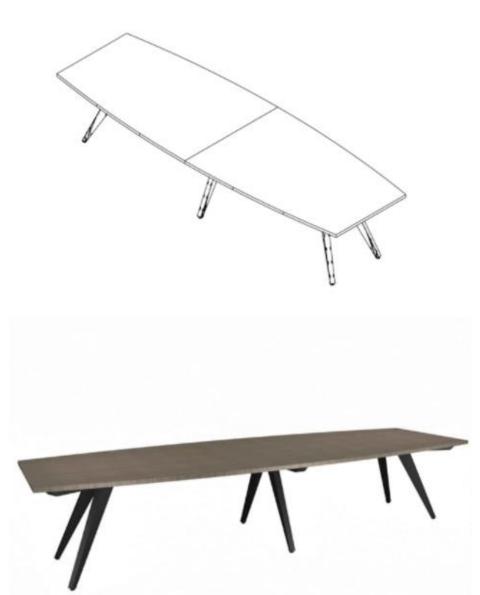

## ZIRA BOAT CONFERENCE TABLE

### **BUILD IT SUMMARY**

Series Name:Zira™ TablesModel Name:Boat Shaped Boardroom Table, 240"W x 48"D (Z48240BE)Model Code:Z48240BE,WHC,CF,BRC,~,~,~,~,WHC