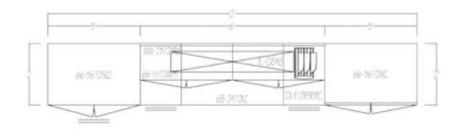

### **BUILD IT SUMMARY**

Series Name:Zira™ TablesModel Name:Boat Shaped Boardroom Table, 240"W x 48"D (Z48240BE)Model Code:Z48240BE,WHC,CF,BRC,~,~,~,~,WHC