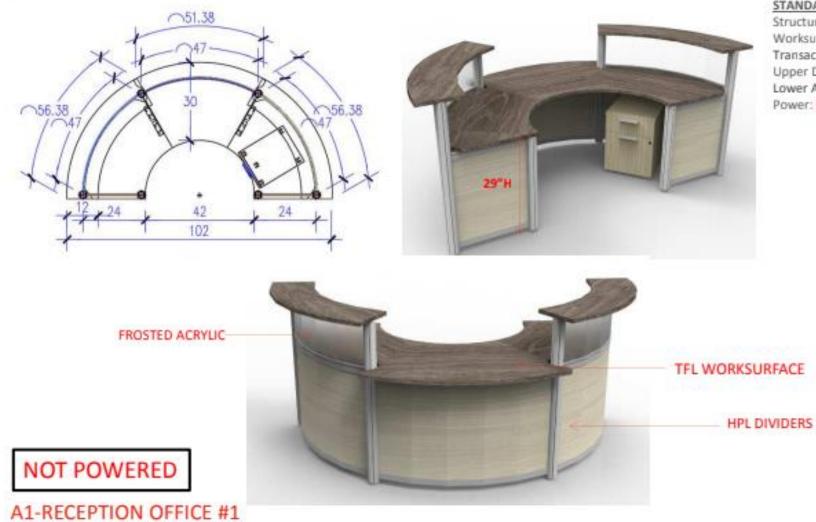

#### STANDARD FINISHES

Structures: Anodized Worksurface: TFL, 3MM EDGE Transaction: TFL Upper Divider: Frosted Acrylic Lower Acrylic: HPL Power: Wire Management

STANDARD FINISHES Structures: TFL Worksurface: TFL, 3MM EDGE