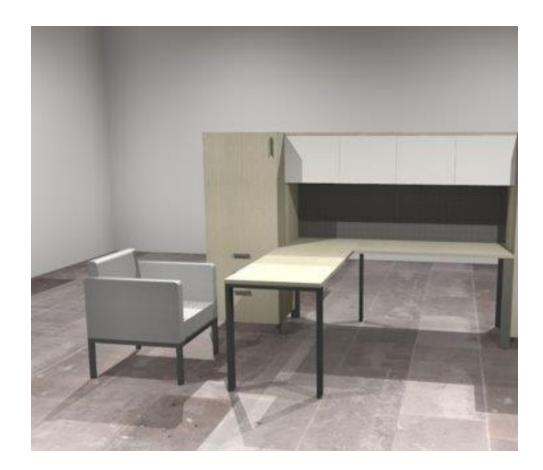

#### STANDARD FINISHES

Structures: Anodized Worksurface: TFL, 3MM EDGE Transaction: TFL Upper Divider: Frosted Acrylic Lower Acrylic: HPL Power: Wire Management

STANDARD FINISHES Structures: TFL Worksurface: TFL, 3MM EDGE