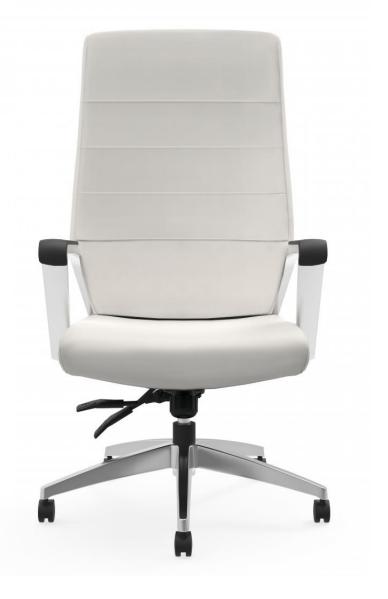

### Global Accord<sup>™</sup> Leather High Back Tilter

As the workplace continues to change, meetings and conferences can still be long days with demanding agendas. Luray provides ample proportions and full back support in an upholstered seating series to keep participants at their best. The polished aluminum arm can be specified with a urethane or wood top cap. Contrasting stitching is also available to complement a wide selection of Global textiles and quality leather coverings.

- Three back heights are available, featuring horizontal sewing details.
- Stitch detail on edges of seat and back is discrete, using matched thread as standard.
- Choice of two mechanisms; tilter and knee-tilter.
- Standard with Global's high quality Soft Descent<sup>™</sup> pneumatic lift which slowly and gently lowers the seat height of the chair making it easy to obtain the exact seat height you desire.

Dimensions: W25 x D26.5 x H46 IN