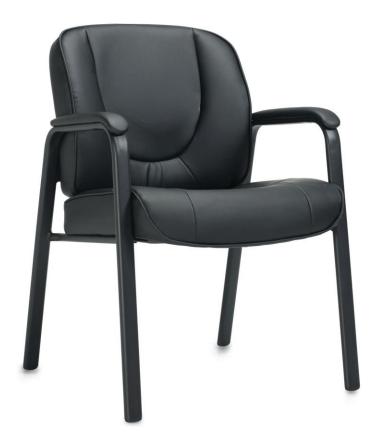

### **Luxhide Guest**

- Black Luxhide with mock leather trim
- Black epoxy powder coated steel frame with upholstered armrests

Cafe It – 36" Round Top Sitting Height Break Room Table with Brushed Silver Base and **Bright White Top** 