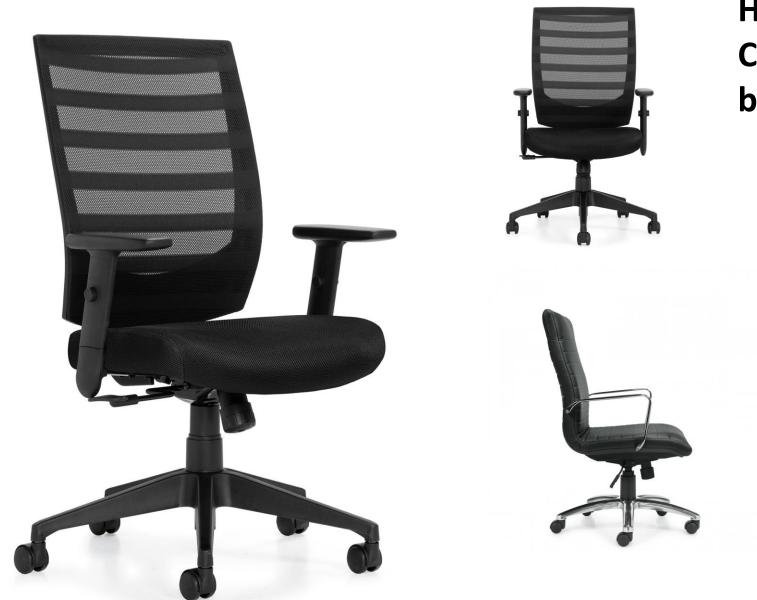

#### **Autumn Walnut**

**High mesh back Managers** Chair in mesh black with breathable mesh fabric seat

Ergonomics

Seat Height

Tension Adjustment

Edge

Chair Tilt Lock

Center-Tilt Movement