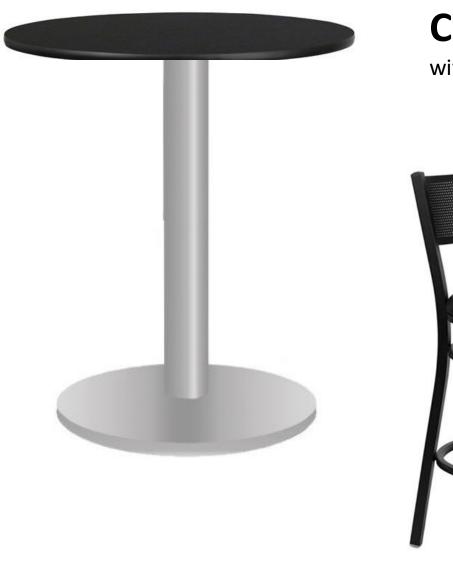

Waterfall Seat

Contoured Cushions

**Cafe It** – 36" Round Top Bar Height Break Room Table with Brushed Silver Base