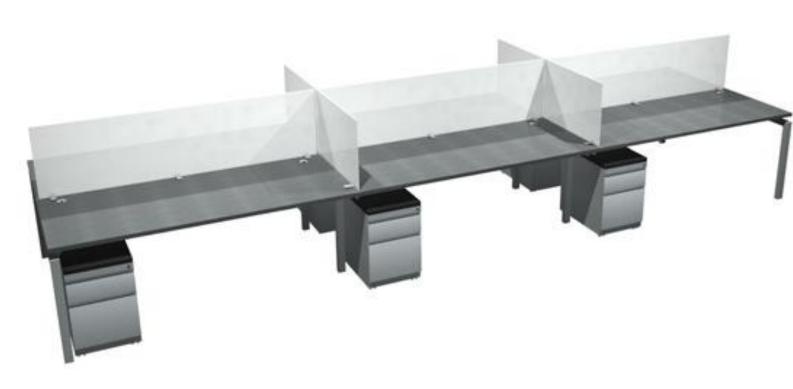

#### OFD-BI7230F-6WS Bench it 8-Plex Workstation

(6 pack shown for reference - 8 pack quoted)

8 Tops and Expandable Legs, 8 Mobile Pedestals with cushion, 4 72"W 19" H Glass **Fronts** 5 60" 19" H Glass Side 1 Power and Shared Troughs