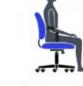

### **Luxhide Guest**

- Black Luxhide with mock leather trim
- Black epoxy powder coated steel frame with upholstered armrests

Cafe It – 36" Round Top Sitting Height Break Room Table with Brushed Silver Base and **Bright White Top** 