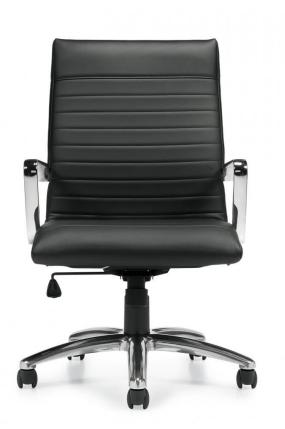

#### **CONFERENCE CHAIR**

Black luxhide upholstery with mock leather trim • Pneumatic seat height adjustment • Polished aluminum arms (arms can be removed to achieve a sleek look) • Single position tilt lock with swivel tilt mechanism and tilt tension adjustment • Concealed frame with chrome plated steel base and twin wheel carpet casters • Soft casters (OTG10700) are available • Greenguard certified • Usable