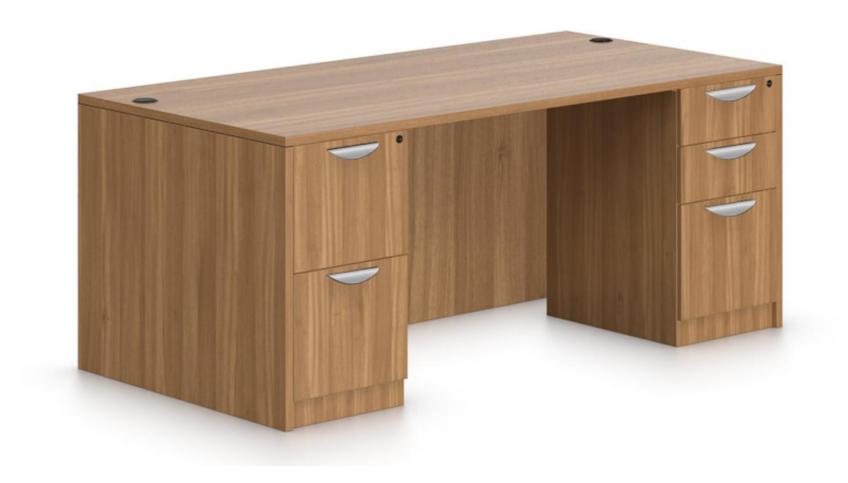

igned to fit you and your technology and fully integrate with Global Furniture Group products to create complete office solutions that meet the needs of today's diverse workplaces.

## **Power Solutions**



#### **CONFERENCE CHAIR**

Black luxhide upholstery with mock leather trim • Pneumatic seat height adjustment • Polished aluminum arms (arms can be removed to achieve a sleek look) • Single position tilt lock with swivel tilt mechanism and tilt tension adjustment • Concealed frame with chrome plated steel base and twin wheel carpet casters • Soft casters (OTG10700) are available • Greenguard certified • Usable

Features:



Properly

Contoured

Cushions



Seat Height Adjustment







Center Tilt Movement



#### Superior Laminate Desking Contemporary Styling. Superior Construction.



#### **Autumn Walnut**





**High mesh back Managers** Chair in mesh black with breathable mesh fabric seat

Ergonomics





Seat Height



Tension Adjustment

Edge

Chair Tilt Lock







Center-Tilt Movement



Waterfall Seat

Contoured Cushions





**Cafe It** – 36" Round Top Bar Height Break Room Table with Brushed Silver Base

### Walnut Block





#### **BOARDROOM TABLES**



complete selection of meeting and conference tables to meet your complement any office décor in an array of color finishes. business needs. With a variety of contemporary styles, you can customize your choice of top shape and base. The durability of this top quality laminate will provide years of lasting beauty.

Choose your table top shape, then choose an edge design and durability for long lasting performa