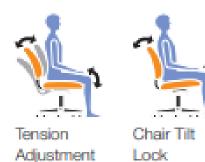

Features:

Properly

Contoured

Cushions

Seat Height Adjustment

Center Tilt Movement

#### **Autumn Walnut**

**High mesh back Managers** Chair in mesh black with breathable mesh fabric seat

Ergonomics

Seat Height

Tension Adjustment

Edge

Chair Tilt Lock

Center-Tilt Movement