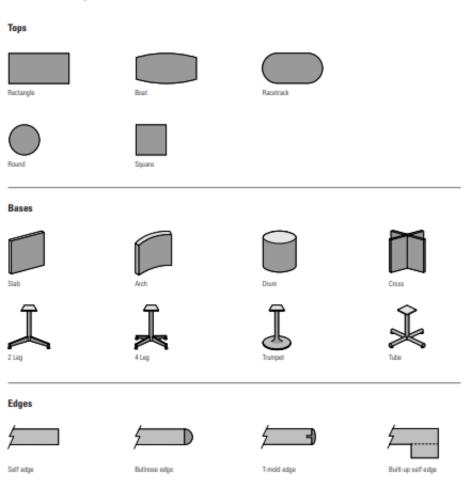

#### **BOARDROOM TABLES**

complete selection of meeting and conference tables to meet your complement any office décor in an array of color finishes. business needs. With a variety of contemporary styles, you can customize your choice of top shape and base. The durability of this top quality laminate will provide years of lasting beauty.

Choose your table top shape, then choose an edge design and durability for long lasting performance.

From small meeting rooms to large boardrooms, Global has a base style. There are multiple combinations available to

Tables are designed to stand alone or can be used with any of Global's desking or modular furniture product series. Tables are made from thermally fused, high performance laminate for easy Mixing and matching tops, bases, edges and color finishes is easy. maintenance. This top quality laminate provides strength and

#### **BOARDROOM TABLES**

Choose from a variety of bases, tops and edge treatments to create your own table solution.