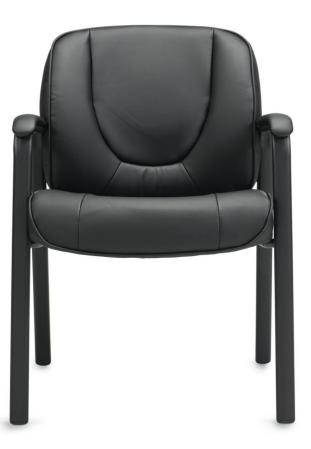

### **Luxhide Guest**

- Black Luxhide with mock leather trim
- Black epoxy powder coated steel frame with upholstered armrests

Cafe It – 36" Round Top Sitting Height Break Room Table with Brushed Silver Base and **Bright White Top** 