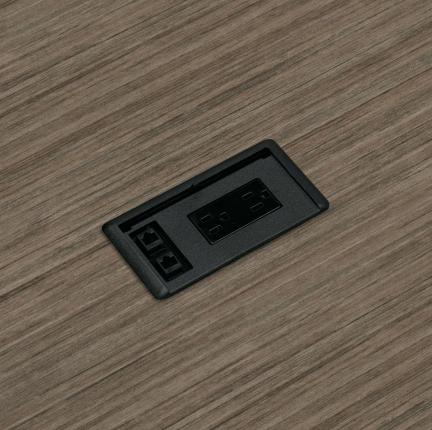

the three seater sofa so it works particularly well where space is at a premium.
- The raised leg enhances the lightness of scale and provides easy access for cleaners.
- Citi is finished beautifully in fabric, leather or leather/mock leather combinations.
- Cushions are sewn with double needle-stitched seams and sit high and firm, making it extremely appropriate as reception area or office seating.





### **Productivity Solutions™ by Global** is a comprehensive

series of ergonomically sound products, naturally connecting people with technology to enhance comfort and productivity. Designed to fit you and your technology and fully integrate with Global Furniture Group products to create complete office solutions that meet the needs of today's diverse workplaces.

## **Power Solutions**



#### **CONFERENCE CHAIR**

Black luxhide upholstery with mock leather trim • Pneumatic seat height adjustment • Polished aluminum arms (arms can be removed to achieve a sleek look) • Single position tilt lock with swivel tilt mechanism and tilt tension adjustment • Concealed frame with chrome plated steel base and twin wheel carpet casters • Soft casters (OTG10700) are available • Greenguard certified • Usable

Features:



Properly

Contoured

Cushions



Seat Height Adjustment







Center Tilt Movement



#### Superior Laminate Desking Contemporary Styling. Superior Construction.



#### **Autumn Walnut**





**High mesh back Managers** Chair in mesh black with breathable mesh fabric seat

Ergonomics





Seat Height



Tension Adjustment

Edge

Chair Tilt Lock







Center-Tilt Mo