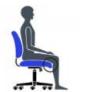

Features:

Properly

Contoured

Cushions

Seat Height Adjustment

Center Tilt Movement