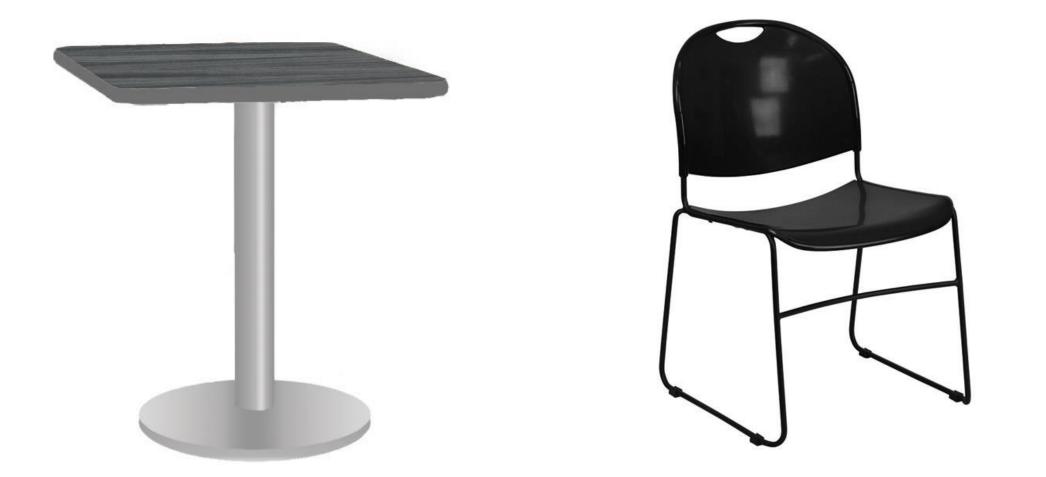

Waterfall Seat

Contoured Cushions

**Cafe It** – 36" Round Top Bar Height Break Room Table with Brushed Silver Base