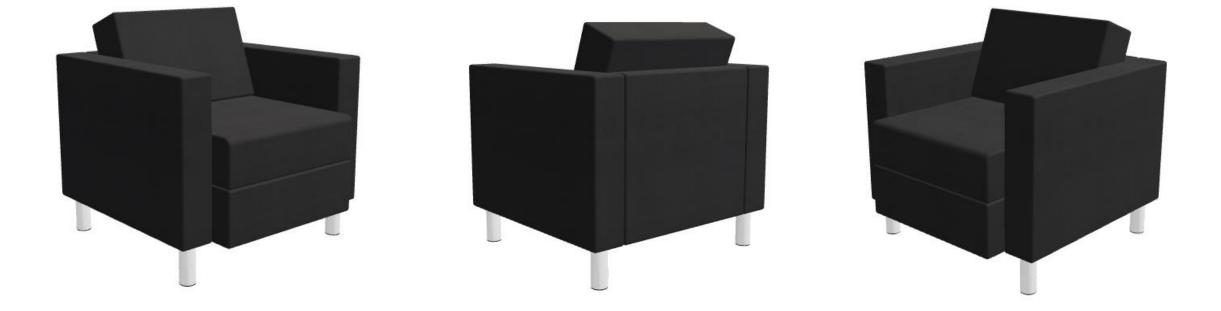

### Citi™

The broad appeal of the Citi series rests with its contemporary style and scale, unlimited flexibility and great value. Choose from individual models, modular components and tables, and then further customize in fabric, vinyl or leather.

- Just 31" deep and 30" wide for the club chair, 50.5" wide for the two seater sofa and 72" wide for the three seater sofa so it works particularly well where space is at a premium.
- The raised leg enhances the lightness of scale and provides easy access for cleaners.
- Citi is finished beautifully in fabric, leather or leather/mock leather combinations.
- Cushions are sewn with double needle-stitched seams and sit high and firm, making it extremely appropriate as reception area or office seating.