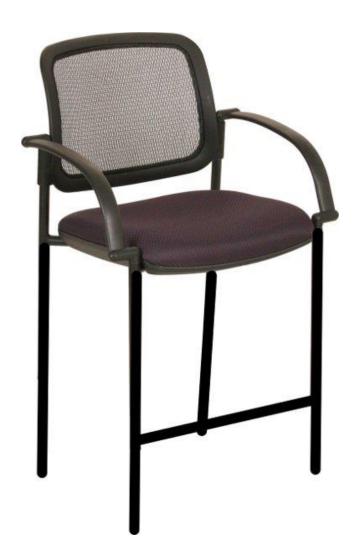

- One of our all-time best selling guest chairs.
- Seat upholstered in black fabric.
- Comfortable black mesh back.
- Sturdy metal frame with arms.
- Café Height Pub Chairs

## **SWX GUEST CHAIR**

- One of our all-time best selling guest chairs.
- Seat upholstered in black fabric.
- Comfortable black mesh back.
- Sturdy metal frame with arms.

ACE OFFICE FURNITURE

- 2:1 Sychro tilt w/3 position lock
- Seat slider
- · Height & tension adjustments
- Separate height adjustable lumbar pad
- Ratchet back
- Height and width adjustable arms
- Class 4 HD gas cylinder
- Injection molded foam seat cushion
- BIFMA tested components