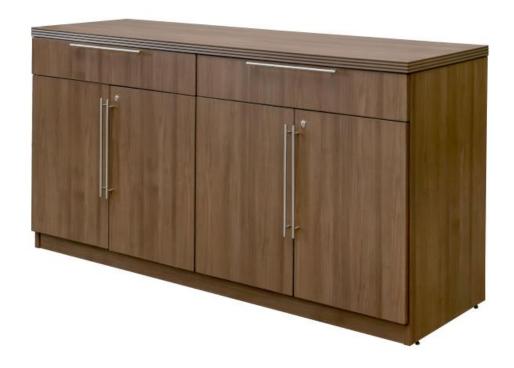

standards







## AT-1501 Mesh Chair

The AT-1501 Atlantic Mesh Back Task Chair has an injected molded foam fabric seat cushion, height+width adjustable arms, 2:1 synchro-tilt, height adjustable back, and tilt-tension control. Basically it has all the key features for an intensive use task chair. Great value option stocked in Black fabric and also available in hundreds of fabrics on a made-to-order fabrication program. Stocked in Dallas.

- Tilt tension adjustment
- Locks in multiple positions
- 2:1 synchro tilt mechanism
- 3D height + width adjustable arms
- Molded high density foam seat
- Black mesh knit back
- Ratchet back height adjustment
- Great option for conferences
- BIFMA tested components





## **SPOT-2 Guest Chair:**

· Standard grade A black fabric in-stock













































**Crange**theory



















KIDDIE >

































Category Winner 2017,2018,2019,2020,2021