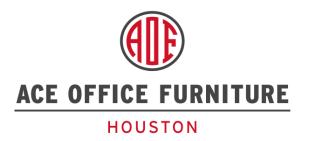

- One of our all-time best selling guest chairs.
- Seat upholstered in black fabric.
- Comfortable black mesh back.
- Sturdy metal frame with arms.
- Café Height Pub Chairs

## **SWX GUEST CHAIR**

- One of our all-time best selling guest chairs.
- Seat upholstered in black fabric.
- Comfortable black mesh back.
- Sturdy metal frame with arms.

ACE OFFICE FURNITURE

- 2:1 Sychro tilt w/3 position lock
- Seat slider
- · Height & tension adjustments
- Separate height adjustable lumbar pad
- Ratchet back
- Height and width adjustable arms
- Class 4 HD gas cylinder
- Injection molded foam seat cushion
- BIFMA tested components