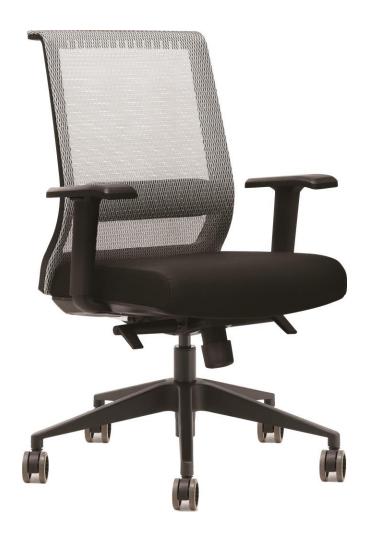

## AT-1501 Mesh Chair

The AT-1501 Atlantic Mesh Back Task Chair has an injected molded foam fabric seat cushion, height+width adjustable arms, 2:1 synchro-tilt, height adjustable back, and tilt-tension control. Basically it has all the key features for an intensive use task chair. Great value option stocked in Black fabric and also available in hundreds of fabrics on a made-to-order fabrication program. Stocked in Dallas.