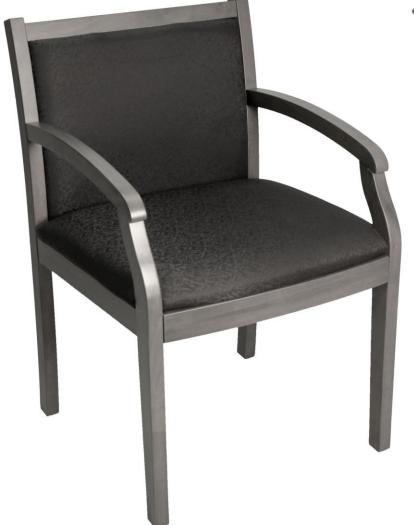

- One of our all-time best selling guest chairs.
- Seat upholstered in black fabric.
- Comfortable black mesh back.
- Sturdy metal frame with arms.
- Café Height Pub Chairs

## **SWX GUEST CHAIR**

- One of our all-time best selling guest chairs.
- Seat upholstered in black fabric.
- Comfortable black mesh back.
- Sturdy metal frame with arms.

ACE OFFICE FURNITURE

- 2:1 Sychro tilt w/3 position lock
- Seat slider
- · Height & tension adjustments
- Separate height adjustable lumbar pad
- Ratchet back
- Height and width adjustable arms
- Class 4 HD gas cylinder
- Injection molded foam seat cushion
- BIFMA tested components