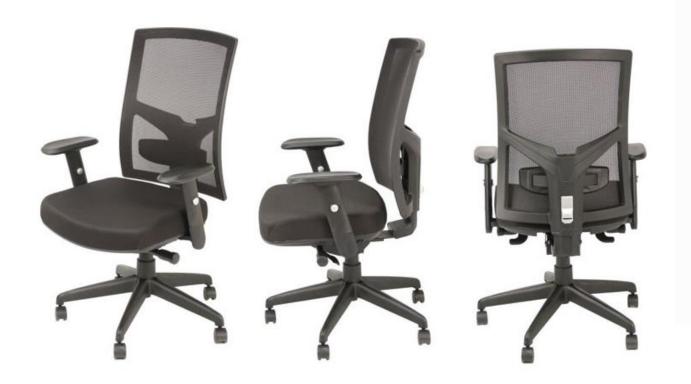

- Tilt tension adjustment
- Locks in multiple positions
- 2:1 synchro tilt mechanism
- 3D height + width adjustable arms
- Molded high density foam seat
- Black mesh knit back
- Ratchet back height adjustment
- Great option for conferences
- BIFMA tested components