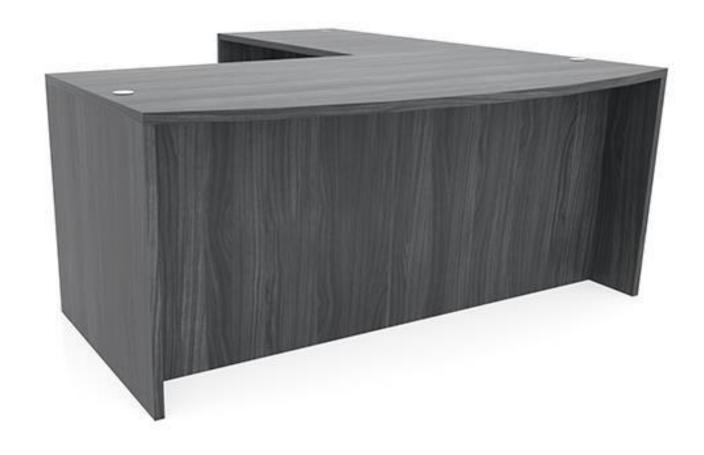

of Staffing Client and Talent award winner, in addition to being recognized by Staffing Industry Analysts as one of America's largest and fastest growing staffing firms, as well as one of the best staffing firms to work for. We're ranked on the Inc. 5000 list and are consistently rated one of the best franchise opportunities in the country by Entrepreneur Magazine, Franchise Times, Franchise Business Review, and Franchise Gator.







- One of our all-time best selling guest chairs.
- Seat upholstered in black fabric.
- Comfortable black mesh back.
- Sturdy metal frame with arms.
- Café Height Pub Chairs







## **SWX GUEST CHAIR**

- One of our all-time best selling guest chairs.
- Seat upholstered in black fabric.
- Comfortable black mesh back.
- Sturdy metal frame with arms.





















ACE OFFICE FURNITURE







- 2:1 Sychro tilt w/3 position lock
- Seat slider
- · Height & tension adjustments
- Separate height adjustable lumbar pad
- Ratchet back
- Height and width adjustable arms
- Class 4 HD gas cylinder
- Injection molded foam seat cushion
- BIFMA tested components







- Injection molded foam seat
- Silver mesh back
- Black Fabric seat, optional custom fabrics available
- Heavy-duty synchro-tilt with mulit-position lock
- Tilt-tension adjustment
- · Adjustable height lumbar support
- · Optional swivel arm pad
- Optional Headrest
- Meets BIFMA testing standards







## AT-1501 Mesh Chair

The AT-1501 Atlantic Mesh Back Task Chair has an injected molded foam fabric seat cushion, height+width adjustable arms, 2:1 synchro-tilt, height adjustable back,