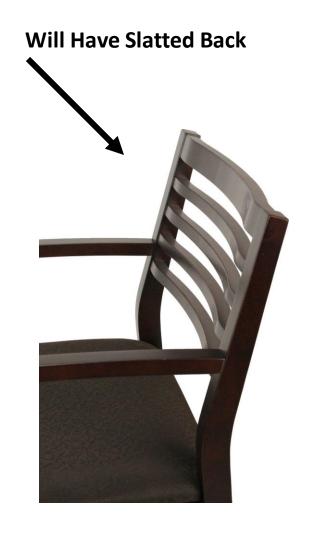

- One of our all-time best selling guest chairs.
- Seat upholstered in black fabric.
- Comfortable black mesh back.
- Sturdy metal frame with arms.
- Café Height Pub Chairs

## **SWX GUEST CHAIR**

- One of our all-time best selling guest chairs.
- Seat upholstered in black fabric.
- Comfortable black mesh back.
- Sturdy metal frame with arms.

ACE OFFICE FURNITURE

- 2:1 Sychro tilt w/3 position lock
- Seat slider
- · Height & tension adjustments
- Separate height adjustable lumbar pad
- Ratchet back
- Height and width adjustable arms
- Class 4 HD gas cylinder
- Injection molded foam seat cushion
- BIFMA tested components