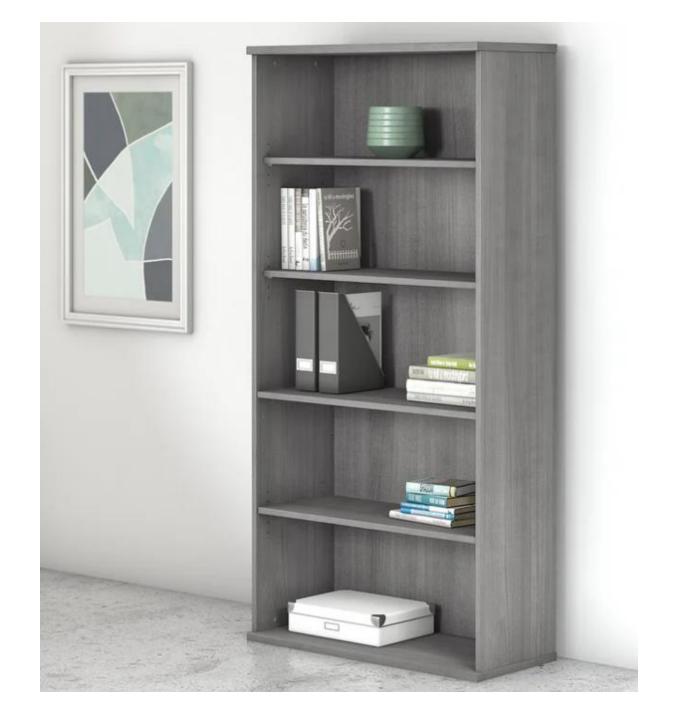

Staffing Client and Talent award winner, in addition to being recognized by Staffing Industry Analysts as one of America's largest and fastest growing staffing firms, as well as one of the best staffing firms to work for. We're ranked on the Inc. 5000 list and are consistently rated one of the best franchise opportunities in the country by Entrepreneur Magazine, Franchise Times, Franchise Business Review, and Franchise Gator.







- One of our all-time best selling guest chairs.
- Seat upholstered in black fabric.
- Comfortable black mesh back.
- Sturdy metal frame with arms.
- Café Height Pub Chairs







## **SWX GUEST CHAIR**

- One of our all-time best selling guest chairs.
- Seat upholstered in black fabric.
- Comfortable black mesh back.
- Sturdy metal frame with arms.





















ACE OFFICE FURNITURE







- 2:1 Sychro tilt w/3 position lock
- Seat slider
- · Height & tension adjustments
- Separate height adjustable lumbar pad
- Ratchet back
- Height and width adjustable arms
- Class 4 HD gas cylinder
- Injection molded foam seat cushion
- BIFMA tested components







- Injection molded foam seat
- Silver mesh back
- Black Fabric seat, optional custom fabrics available
- Heavy-duty synchro-tilt with mulit-position lock
- Tilt-tension adjustment
- · Adjustable height lumbar support
- · Optional swivel arm pad
- Optional Headrest
- Meets BIFMA testing standards







## AT-1501 Mesh Chair

The AT-1501 Atlantic Mesh Back Task Chair has an injected molded foam fabric seat cushion, height+width adjustable arms, 2:1 synchro-tilt, height adjustable back, and