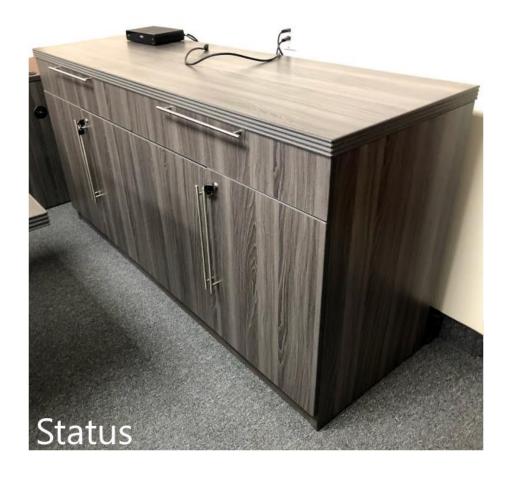

g standards







## AT-1501 Mesh Chair

The AT-1501 Atlantic Mesh Back Task Chair has an injected molded foam fabric seat cushion, height+width adjustable arms, 2:1 synchro-tilt, height adjustable back, and tilt-tension control. Basically it has all the key features for an intensive use task chair. Great value option stocked in Black fabric and also available in hundreds of fabrics on a made-to-order fabrication program. Stocked in Dallas.

- Tilt tension adjustment
- Locks in multiple positions
- 2:1 synchro tilt mechanism
- 3D height + width adjustable arms
- Molded high density foam seat
- Black mesh knit back
- Ratchet back height adjustment
- Great option for conferences
- BIFMA tested components





## **SPOT-2 Guest Chair:**

· Standard grade A black fabric in-stock













































**Crange**theory



















KIDDIE >

































Category Winner 2017,2018,2019,2020,2021