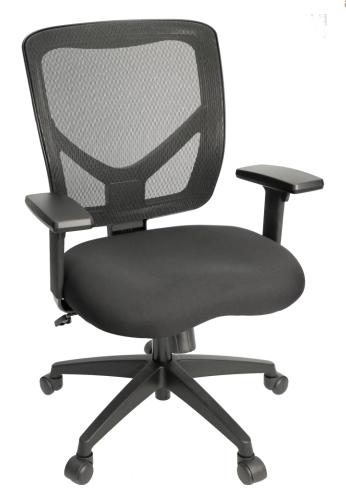

## AT-1501 Mesh Chair

The AT-1501 Atlantic Mesh Back Task Chair has an injected molded foam fabric seat cushion, height+width adjustable arms, 2:1 synchro-tilt, height adjustable back, and tilt-tension control. Basically it has all the key features for an intensive use task chair. Great value option stocked in Black fabric and also available in hundreds of fabrics on a made-to-order fabrication program. Stocked in Dallas.

- Tilt tension adjustment
- Locks in multiple positions
- 2:1 synchro tilt mechanism
- 3D height + width adjustable arms
- Molded high density foam seat
- Black mesh knit back
- Ratchet back height adjustment
- Great option for conferences
- BIFMA tested components