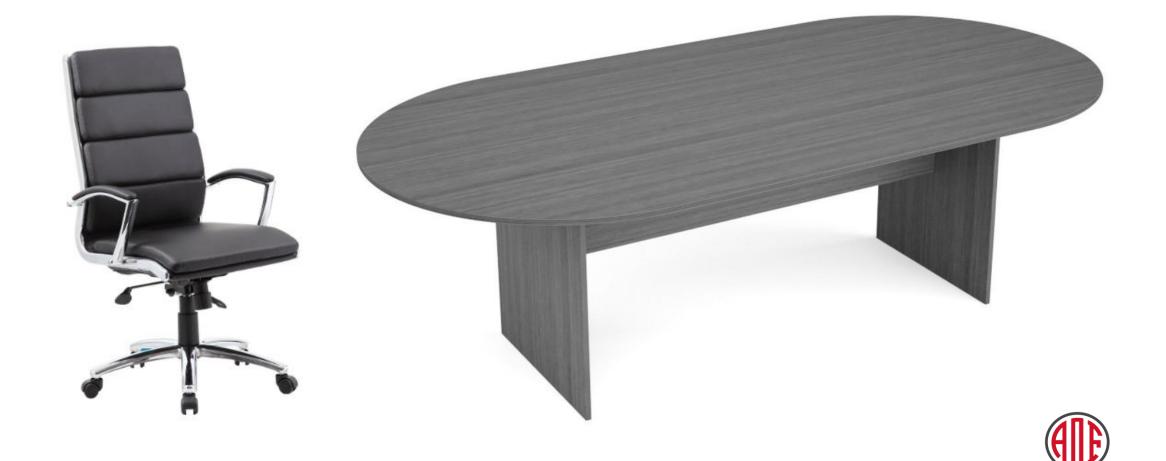

## **SWX GUEST CHAIR**

- One of our all-time best selling guest chairs.
- Seat upholstered in black fabric.
- Comfortable black mesh back.
- Sturdy metal frame with arms.

ACE OFFICE FURNITURE

- 2:1 Sychro tilt w/3 position lock
- Seat slider
- · Height & tension adjustments
- Separate height adjustable lumbar pad
- Ratchet back
- Height and width adjustable arms
- Class 4 HD gas cylinder
- Injection molded foam seat cushion
- BIFMA tested components